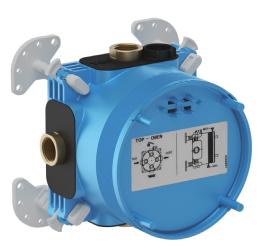

## Image & drawing

O Ideal Standard

## BUILT-IN | Bath & shower built-in kit 158x78x158 mm in neutral finish | WRAS

Fixing method: Mounting method: Fast-Fix Built-in

A1000NU