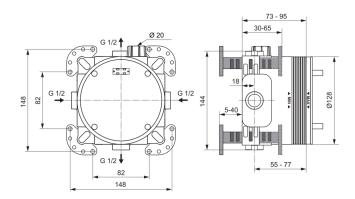

## Image & drawing

O Ideal Standard

## General information

| Product type:             | Built-in kits              |
|---------------------------|----------------------------|
| Sub product type:         | Bath & shower built-in kit |
| Brand:                    | Ideal Standard             |
| Suite name:               | BUILT-IN                   |
| Colour:                   | NU - Neutral               |
| Surface finish effect:    | matt                       |
| Height (mm):              | 158                        |
| Width (mm):               | 158                        |
| Length / Projection (mm): | 78 - 135                   |
| Fixing method:            | Fast-Fix                   |
| Net weight (kg):          | 0.99                       |
| EAN code:                 | 4015413321013              |