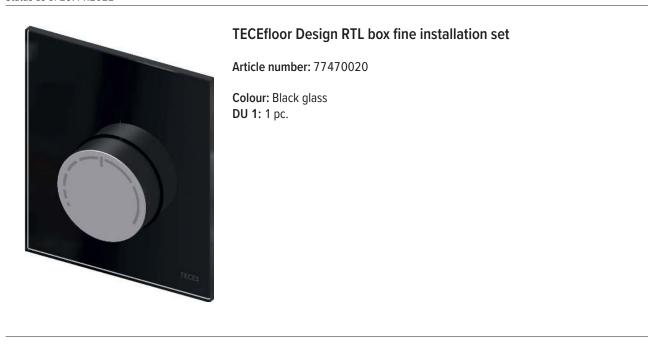

## **Description:**

Control unit for decentralised individual room control incl. return temperature limit for floor and wall heating systems in combination with a radiator installation.

## Consisting of:

High-quality design cover plate made of real glass, attractive design thermostat head made of anodised aluminium, plastic installation frame as well as mounting plate for depth adjustment.

Cover plate dimensions (W x H x D):  $104 \times 124 \times 7 \text{ mm}$ 

## Sales data:

Product name:TECEfloor design RTL box fine installation set blackCommodity group:770Product group:1007700060