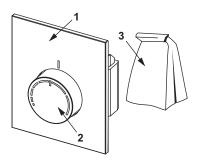

## Spare parts:

- 1 77990067 Glass plate RTL box, black
  - 77990066 Control button RTL box, aluminium

Accessory pack RTL box fine installation set

**3** 77990065

2

**TECE**