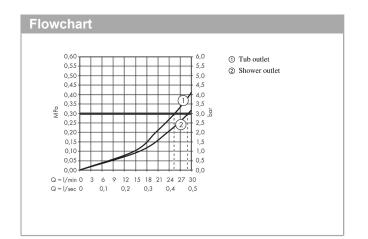

### product features

- · 2 functions
- · thermostat cartridge, shut-off valve
- · flow rate upper outlet: 25 l/min
- · flow rate lower outlet: 29 l/min
- maximum flow rate at 3 bar: 29 l/min
- · min. operating pressure: 1 bar
- · max. operating pressure: 10 bar
- · Safety stop at 40 °C
- · temperature limitation adjustable
- · with silencer
- · connection type: basic set