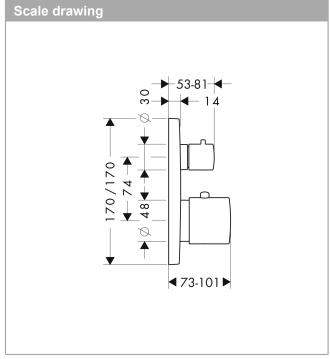

### product features

- · 2 functions
- · thermostat cartridge, shut-off valve
- · flow rate upper outlet: 25 l/min
- · flow rate lower outlet: 29 l/min
- maximum flow rate at 3 bar: 29 l/min
- · min. operating pressure: 1 bar
- · max. operating pressure: 10 bar
- · Safety stop at 40 °C
- · temperature limitation adjustable
- · with silencer
- · connection type: basic set