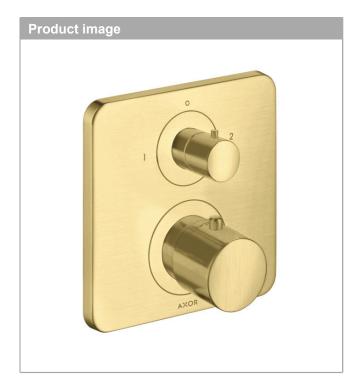

#### AXOR Citterio M Thermostat for concealed installation with shut-off/ diverter valve Finish: Brushed Brass Article Number: 34725950

### AXOR Citterio M Thermostat for concealed installation with shut-off/ diverter valve Finish: Brushed Brass Article Number: 34725950