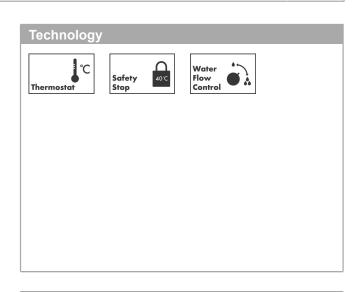

### product features

- · 2 functions
- · thermostat cartridge, shut-off valve
- · flow rate upper outlet: 25 l/min
- · flow rate lower outlet: 29 l/min
- maximum flow rate at 3 bar: 29 l/min
- · min. operating pressure: 1 bar
- · max. operating pressure: 10 bar
- · Safety stop at 40 °C
- · temperature limitation adjustable
- · with silencer
- · connection type: basic set