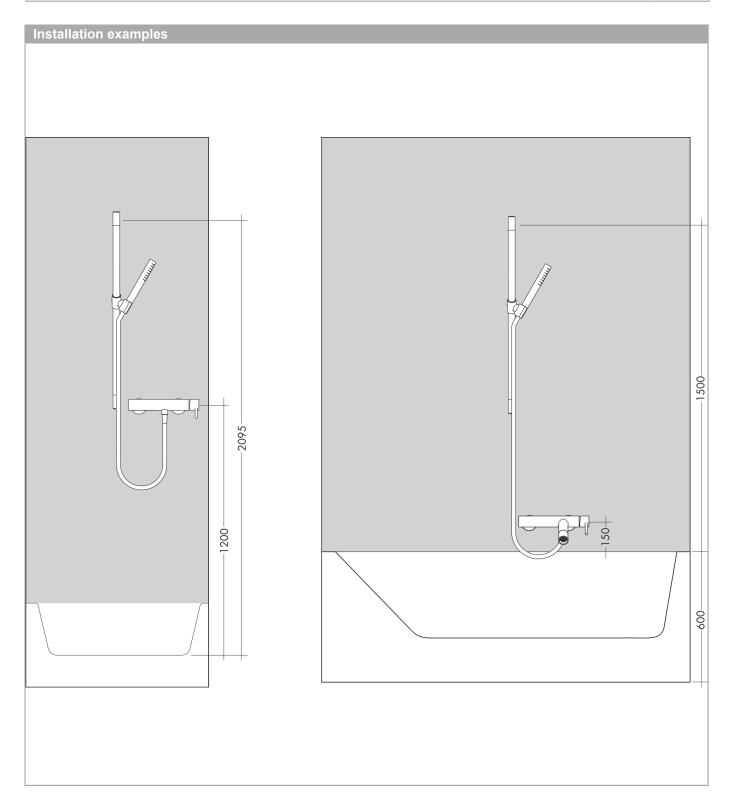

· operating pressure: min. 1.5 bar/max. 6 bar

· metal hand shower holder

wall mounting: screw fastening

wall supports of metalprofile pipe: round

shower bar diameter: 25 mm drilling distance: 929 mm

· shower hose with conical nut on both ends