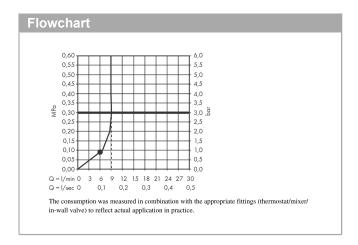

### product features

 consists of: hand shower, shower bar, shower hose, slider, wall connector, shower hose, shower bar

shower head size: 73 mmspray type: PowderRain

maximum flow rate at 3 bar: 9,1 l/minminimum flow pressure: 0,8 bar

· operating pressure: min. 1.5 bar/max. 6 bar

· metal hand shower holder

wall mounting: screw fastening

wall supports of metalprofile pipe: round

shower bar diameter: 25 mm drilling distance: 929 mm

· shower hose with conical nut on both ends