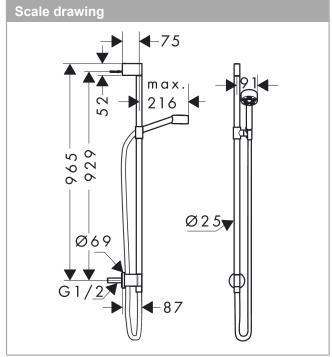

### product features

 consists of: hand shower, shower bar, shower hose, slider, wall connector, shower hose, shower bar

shower head size: 73 mmspray type: PowderRain

maximum flow rate at 3 bar: 9,1 l/minminimum flow pressure: 0,8 bar

· operating pressure: min. 1.5 bar/max. 6 bar

· metal hand shower holder

wall mounting: screw fastening

wall supports of metalprofile pipe: round

shower bar diameter: 25 mm drilling distance: 929 mm

· shower hose with conical nut on both ends