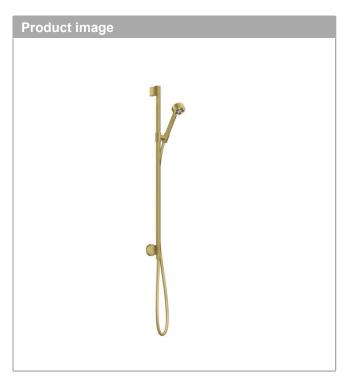

#### **AXOR One**

Shower set 75 1jet EcoSmart with wall connection Finish: Brushed Brass Article Number: 48791950

### **AXOR One**

Shower set 75 1jet EcoSmart with wall connection Finish: Brushed Brass Article Number: 48791950