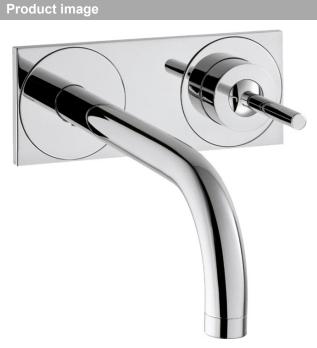

### **AXOR Uno**

Single lever basin mixer for concealed installation wall-mounted with spout 225 mm and plate Article Number: 38115000 Finish: Chrome

#### AXOR Uno Single lever basin mixer for concealed installation wall-mounted with spout 225 mm and plate Finish: Chrome Article Number: 38115000

### AXOR Uno

Single lever basin mixer for concealed installation wall-mounted with spout 225 mm and plate Finish: Chrome Article Number: 38115000

#### AXOR Uno

Single lever basin mixer for concealed installation wall-mounted with spout 225 mm and plate Finish: Chrome Article Number: 38115000

| Spare part list<br>Year of production: >01/10 |                                           |                |    |    |
|-----------------------------------------------|-------------------------------------------|----------------|----|----|
|                                               |                                           |                |    |    |
| Pos.                                          |                                           | Article Number | PC | PU |
| 1                                             | flange                                    | 96908000       | 9  | 1  |
| 2                                             | handle                                    | 10092000       | 12 | 1  |
| 3                                             | hollow set screw M4x6                     | 97767000       | 1  | 1  |
| 4                                             | escutcheon for handle                     | 96912000       | 10 | 1  |
| 5                                             | spout 220 mm                              | 97368000       | 16 | 1  |
| 6                                             | aerator M18x1 (5 l/min)                   | 95387000       | 9  | 1  |
| 7                                             | escutcheon for spout                      | 96913000       | 10 | 1  |
| 8                                             | nut                                       | 97601000       | 6  | 1  |
| 9                                             | escutcheon                                | 96914000       | 17 | 1  |
| 10                                            | nut                                       | 95645000       | 9  | 1  |
| 11                                            | O-ring 34x2                               | 98383000       | 2  | 1  |
| 12                                            | cartridge, assy                           | 96339000       | 12 | 1  |
| 13                                            | O-ring 21,95x1,78                         | 95169000       | 1  | 1  |
| 14                                            | adapter for cartridge                     | 95644000       | 5  | 1  |
| 15                                            | fixing set                                | 97971000       | 9  | 1  |
| 16                                            | extension set 25 mm for 13622180          | 31971000       | 99 | 1  |
| 17                                            | conversion kit                            | 95643000       | 9  | 1  |
| 18                                            | adapter for cartridge                     | 97280000       | 2  | 1  |
| а                                             | extension set for 38111180                | 38982000       | 16 | 1  |
| b                                             | pop up waste                              | 51301000       | 99 | 1  |
| С                                             | aerator laminar M18x1 (7 l/min)           | 96911000       | 9  | 1  |
| d                                             | base body                                 | 13622180       | 99 | 1  |
| е                                             | adapter for exchanged connections         | 93561000       | 18 | 1  |
| f                                             | base body                                 | 13622180       | 99 | 1  |
| g                                             | service tool for disassembling the handle | 92124000       | 15 | 1  |
| h                                             | Grease                                    | 90920000       | 5  | 1  |
|                                               |                                           |                |    |    |