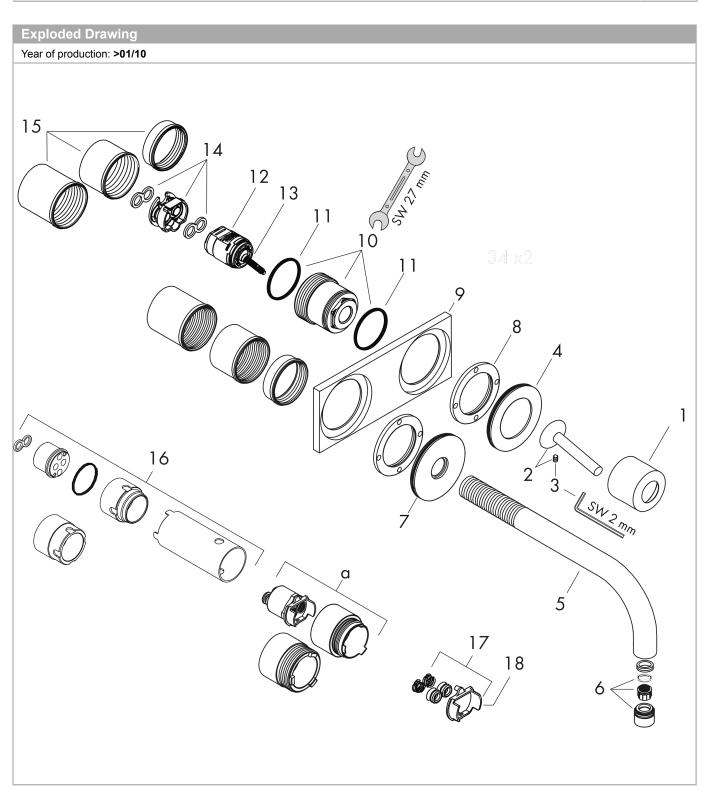

#### AXOR Uno

Single lever basin mixer for concealed installation wall-mounted with spout 225 mm and plate Finish: Chrome Article Number: 38115000

| Spare part list<br>Year of production: >01/10 |                                           |                |    |    |
|-----------------------------------------------|-------------------------------------------|----------------|----|----|
|                                               |                                           |                |    |    |
| Pos.                                          |                                           | Article Number | PC | PU |
| 1                                             | flange                                    | 96908000       | 9  | 1  |
| 2                                             | handle                                    | 10092000       | 12 | 1  |
| 3                                             | hollow set screw M4x6                     | 97767000       | 1  | 1  |
| 4                                             | escutcheon for handle                     | 96912000       | 10 | 1  |
| 5                                             | spout 220 mm                              | 97368000       | 16 | 1  |
| 6                                             | aerator M18x1 (5 l/min)                   | 95387000       | 9  | 1  |
| 7                                             | escutcheon for spout                      | 96913000       | 10 | 1  |
| 8                                             | nut                                       | 97601000       | 6  | 1  |
| 9                                             | escutcheon                                | 96914000       | 17 | 1  |
| 10                                            | nut                                       | 95645000       | 9  | 1  |
| 11                                            | O-ring 34x2                               | 98383000       | 2  | 1  |
| 12                                            | cartridge, assy                           | 96339000       | 12 | 1  |
| 13                                            | O-ring 21,95x1,78                         | 95169000       | 1  | 1  |
| 14                                            | adapter for cartridge                     | 95644000       | 5  | 1  |
| 15                                            | fixing set                                | 97971000       | 9  | 1  |
| 16                                            | extension set 25 mm for 13622180          | 31971000       | 99 | 1  |
| 17                                            | conversion kit                            | 95643000       | 9  | 1  |
| 18                                            | adapter for cartridge                     | 97280000       | 2  | 1  |
| а                                             | extension set for 38111180                | 38982000       | 16 | 1  |
| b                                             | pop up waste                              | 51301000       | 99 | 1  |
| С                                             | aerator laminar M18x1 (7 l/min)           | 96911000       | 9  | 1  |
| d                                             | base body                                 | 13622180       | 99 | 1  |
| е                                             | adapter for exchanged connections         | 93561000       | 18 | 1  |
| f                                             | base body                                 | 13622180       | 99 | 1  |
| g                                             | service tool for disassembling the handle | 92124000       | 15 | 1  |
| h                                             | Grease                                    | 90920000       | 5  | 1  |
|                                               |                                           |                |    |    |