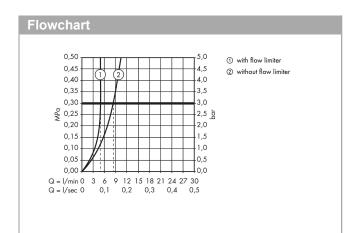

#### product features

- consists of: single lever basin mixer for concealed installation wall-mounted, waste set
- projection: 225 mm .
- handle variant: pin handle
- · spray type: normal spray
- · maximum flow rate at 3 bar: 5 l/min
- · ceramic cartridge
- suitable for continuous flow water heaters •
- · non-closing waste set
- · connection type: basic set
- . connection dimension: DN15
- . handle can be positioned on the right or left, depending on the basic set installation
- . EU taxonomy: max. 6 l/min - Substantial Contribution (SC) possible