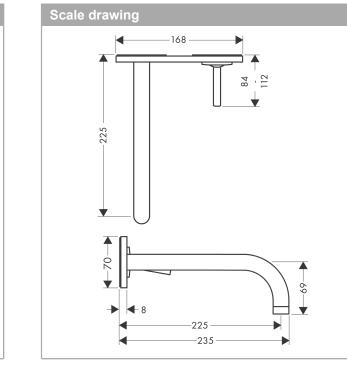

#### product features

- consists of: single lever basin mixer for concealed installation wall-mounted, waste set
- projection: 225 mm .
- handle variant: pin handle
- · spray type: normal spray
- · maximum flow rate at 3 bar: 5 l/min
- · ceramic cartridge
- suitable for continuous flow water heaters •
- · non-closing waste set
- · connection type: basic set
- . connection dimension: DN15
- . handle can be positioned on the right or left, depending on the basic set installation
- . EU taxonomy: max. 6 l/min - Substantial Contribution (SC) possible