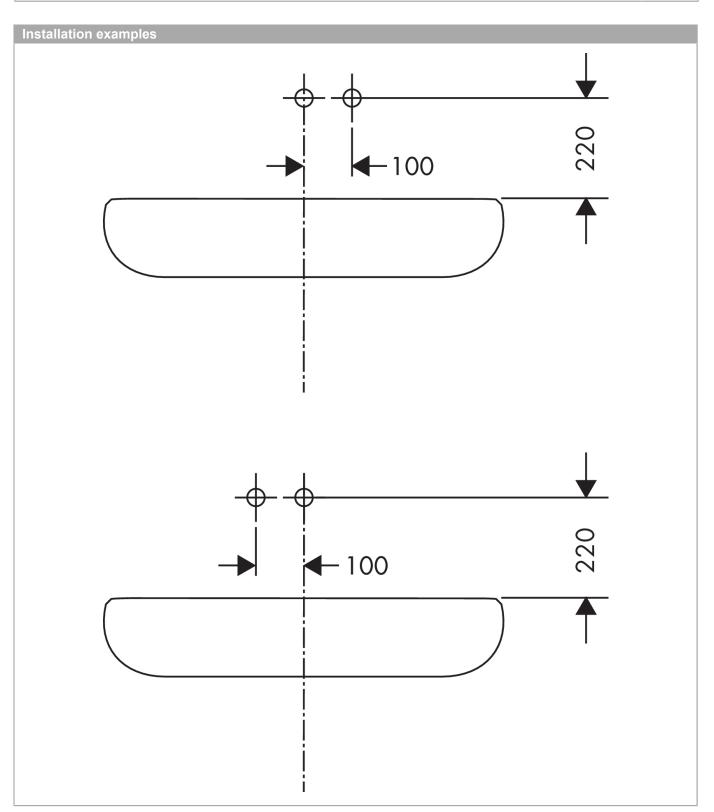

r concealed installation wall-mounted, waste set
- projection: 225 mm .
- handle variant: pin handle
- · spray type: normal spray
- · maximum flow rate at 3 bar: 5 l/min
- · ceramic cartridge
- suitable for continuous flow water heaters •
- · non-closing waste set
- · connection type: basic set
- . connection dimension: DN15
- . handle can be positioned on the right or left, depending on the basic set installation
- . EU taxonomy: max. 6 l/min - Substantial Contribution (SC) possible











#### AXOR Uno Single lever basin mixer for concealed installation wall-mounted with spout 225 mm and plate Finish: Chrome Article Number: 38115000



### AXOR Uno

Single lever basin mixer for concealed installation wall-mounted with spout 225 mm and plate Finish: Chrome Article Number: 38115000





### AXOR Uno

Single lever basin mixer for concealed installation wall-mounted with spout 225 mm and plate Finish: Chrome Article Number: 38115000





#### AXOR Uno

Single lever basin mixer for concealed installation wall-mounted with spout 225 mm and plate Finish: Chrome Article Number: 38115000



| Spare part list<br>Year of production: >01/10 |                                           |                |    |    |
|-----------------------------------------------|-------------------------------------------|----------------|----|----|
|                                               |                                           |                |    |    |
| Pos.                                          |                                           | Article Number | PC | PU |
| 1