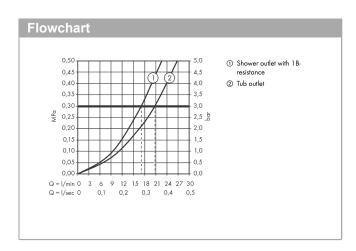

### product features

- · projection 180 mm
- · 2 functions
- · thermostat cartridge, shut-off/ diverter valve
- · spray type spout: normal spray
- · maximum flow rate at 3 bar: 21 l/min
- · flow rate for bath spout at 3 bar: 21 l/min
- · flow rate of hand shower at 3 bar: 17 l/min
- · min. operating pressure: 1 bar
- · max. operating pressure: 10 bar
- · Safety stop at 40 °C
- · temperature limitation adjustable
- · non-return valve
- · with silencer
- · connection dimension: DN15
- · connection type: s-shaped connections
- · centre distance: 150 ± 12 mm