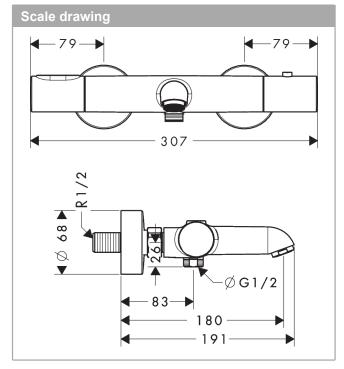

### product features

- · projection 180 mm
- · 2 functions
- · thermostat cartridge, shut-off/ diverter valve
- · spray type spout: normal spray
- · maximum flow rate at 3 bar: 21 l/min
- · flow rate for bath spout at 3 bar: 21 l/min
- · flow rate of hand shower at 3 bar: 17 l/min
- · min. operating pressure: 1 bar
- · max. operating pressure: 10 bar
- · Safety stop at 40 °C
- · temperature limitation adjustable
- · non-return valve
- · with silencer
- · connection dimension: DN15
- · connection type: s-shaped connections
- · centre distance: 150 ± 12 mm