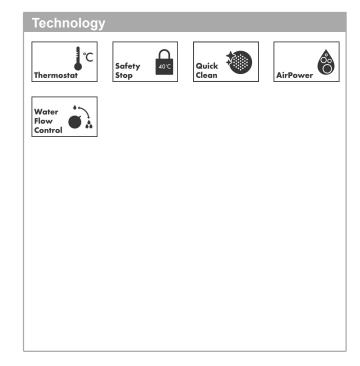

### product features

- · projection 180 mm
- · 2 functions
- · thermostat cartridge, shut-off/ diverter valve
- · spray type spout: normal spray
- · maximum flow rate at 3 bar: 21 l/min
- · flow rate for bath spout at 3 bar: 21 l/min
- · flow rate of hand shower at 3 bar: 17 l/min
- · min. operating pressure: 1 bar
- · max. operating pressure: 10 bar
- · Safety stop at 40 °C
- · temperature limitation adjustable
- · non-return valve
- · with silencer
- · connection dimension: DN15
- · connection type: s-shaped connections
- · centre distance: 150 ± 12 mm