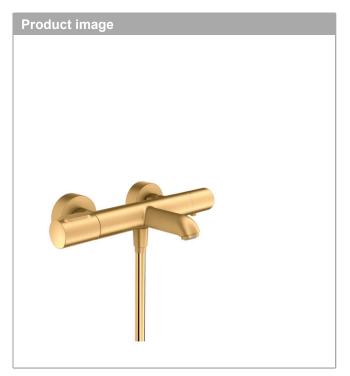

#### **AXOR Citterio M**

Bath thermostat for exposed installation

Finish: Brushed Brass Article Number: 34435950

### **AXOR Citterio M**

Bath thermostat for exposed installation

Finish: Brushed Brass Article Number: 34435950