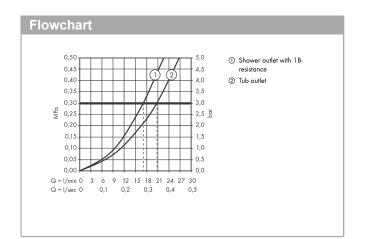

#### product features

- projection 180 mm
- · 2 functions
- · thermostat cartridge, shut-off/ diverter valve
- · spray type spout: normal spray
- · maximum flow rate at 3 bar: 21 l/min
- · flow rate for bath spout at 3 bar: 21 l/min
- · flow rate of hand shower at 3 bar: 17 l/min
- · min. operating pressure: 1 bar
- · max. operating pressure: 10 bar
- · Safety stop at 40 °C
- · temperature limitation adjustable
- · non-return valve
- · with silencer
- · connection dimension: DN15
- · connection type: s-shaped connections
- · centre distance: 150 ± 12 mm