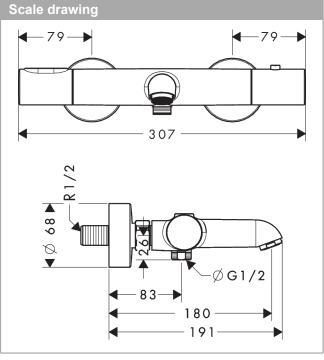

#### product features

- projection 180 mm
- · 2 functions
- · thermostat cartridge, shut-off/ diverter valve
- · spray type spout: normal spray
- · maximum flow rate at 3 bar: 21 l/min
- · flow rate for bath spout at 3 bar: 21 l/min
- · flow rate of hand shower at 3 bar: 17 l/min
- · min. operating pressure: 1 bar
- · max. operating pressure: 10 bar
- · Safety stop at 40 °C
- · temperature limitation adjustable
- · non-return valve
- · with silencer
- · connection dimension: DN15
- · connection type: s-shaped connections
- · centre distance: 150 ± 12 mm