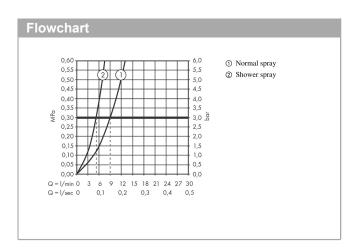

## product features

- · ComfortZone 180
- · swivel range adjustable in 2 steps to 110° or 150°
- · shower spray, laminar spray, shower spray
- lockable shower spray, spray returns through pressing spray diverter
- · MagFit magnetic shower support
- · quick connect hose
- connection dimension: DN15
- · maximum flow rate at 3 bar: 9 l/min
- · ceramic cartridge
- connection type: G % hose connections
- · temperature limitation adjustable
- · integrated non-return valve
- · suitable for continuous flow water heaters
- · extension length up to 50 cm