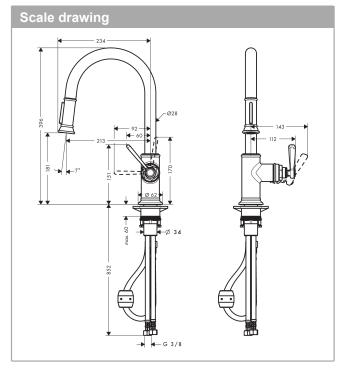

## product features

- · ComfortZone 180
- · swivel range adjustable in 2 steps to 110° or 150°
- · shower spray, laminar spray, shower spray
- lockable shower spray, spray returns through pressing spray diverter
- · MagFit magnetic shower support
- · quick connect hose
- connection dimension: DN15
- · maximum flow rate at 3 bar: 9 l/min
- · ceramic cartridge
- connection type: G % hose connections
- · temperature limitation adjustable
- · integrated non-return valve
- · suitable for continuous flow water heaters
- · extension length up to 50 cm