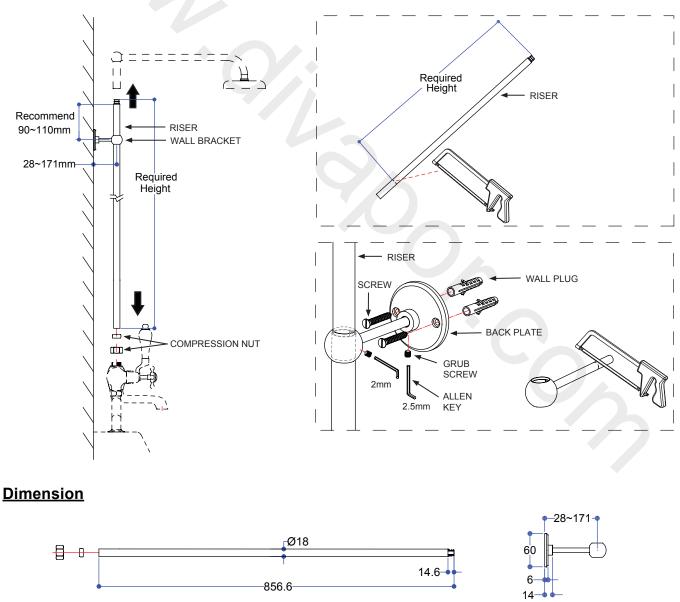

## Standard vertical riser (with one adjustable vertical riser wall bracket) - V21

### Installation