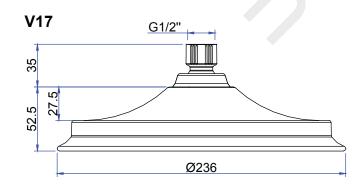

## **INSTALLATION INSTRUCTIONS**

6" Shower Rose - V16

9" Shower Rose - V17

12" Shower Rose - V60

## **Dimension**