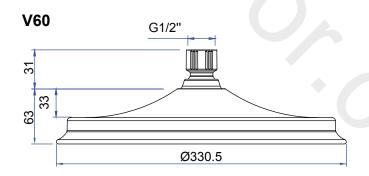

## **INSTALLATION INSTRUCTIONS**

6" Shower Rose - V16

9" Shower Rose - V17

12" Shower Rose - V60

## **Dimension**