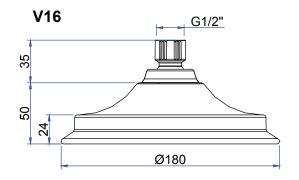

## **INSTALLATION INSTRUCTIONS**

6" Shower Rose - V16

9" Shower Rose - V17

12" Shower Rose - V60

## **Dimension**