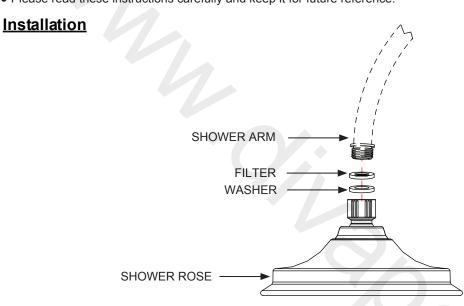

## **INSTALLATION INSTRUCTIONS**

6" Shower Rose - V16

9" Shower Rose - V17

12" Shower Rose - V60

1-1