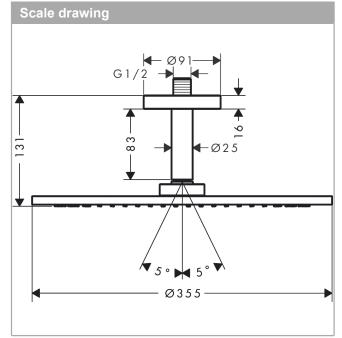

## product features

· consists of: overhead shower, ceiling connector

shower head size: 350 mmspray type: PowderRain

· ball-joint: overhead shower angle adjustable

material spray disc: metalbrass ceilling connector

ceiling connection length: 100 mmmaximum flow rate at 3 bar: 26 l/min

· flow rate PowderRain spray (at 3 bar): 26 l/min

· minimum flow pressure: 1 bar

· overhead shower removable for cleaning

installation: ceiling
connection thread G ½
connection dimension: DN15