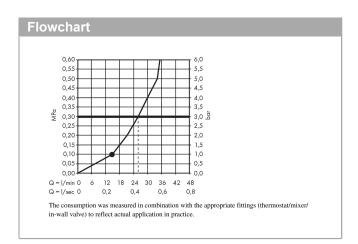

ceiling connection length: 100 mmmaximum flow rate at 3 bar: 26 l/min

· flow rate PowderRain spray (at 3 bar): 26 l/min

· minimum flow pressure: 1 bar

· overhead shower removable for cleaning

installation: ceiling
connection thread G ½
connection dimension: DN15