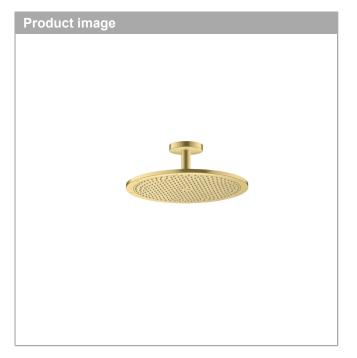

## **AXOR ShowerSolutions**

Overhead shower 350 1jet with ceiling connection Finish: Brushed Brass Article Number: 26035950

## product features

· consists of: overhead shower, ceiling connector

shower head size: 350 mmspray type: PowderRain

· ball-joint: overhead shower angle adjustable

material spray disc: metalbrass ceilling connector