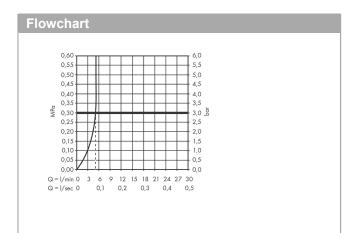

#### product features

- · consists of: single lever basin mixer, waste set
- · ComfortZone: 70
- . projection: 101 mm
- . spout height: 53 mm
- · handle variant: lever handle
- · spray type: normal spray
- · maximum flow rate at 3 bar: 5 l/min
- · ceramic cartridge
- · temperature limitation adjustable
- · suitable for continuous flow water heaters
- pop-up waste set G 11/4
- · material waste set: metal
- connection type: G 3/8 connections .
- · connection dimension: DN15
- (SC) possible