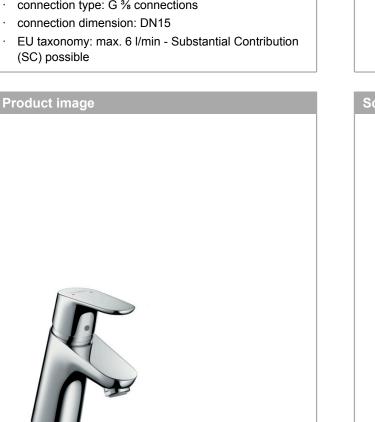

#### product features

- · consists of: single lever basin mixer, waste set
- · ComfortZone: 70
- . projection: 101 mm
- . spout height: 53 mm
- · handle variant: lever handle
- · spray type: normal spray
- · maximum flow rate at 3 bar: 5 l/min
- · ceramic cartridge
- · temperature limitation adjustable
- · suitable for continuous flow water heaters
- pop-up waste set G 11/4
- · material waste set: metal
- connection type: G 3/8 connections .
- · connection dimension: DN15
- (SC) possible