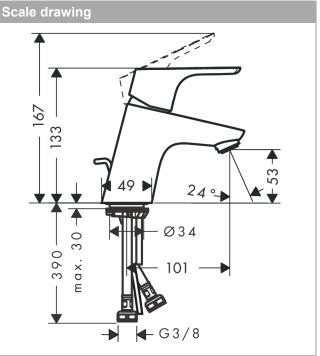

#### product features

- · consists of: single lever basin mixer, waste set
- · ComfortZone: 70
- . projection: 101 mm
- . spout height: 53 mm
- · handle variant: lever handle
- · spray type: normal spray
- · maximum flow rate at 3 bar: 5 l/min
- · ceramic cartridge
- · temperature limitation adjustable
- · suitable for continuous flow water heaters
- pop-up waste set G 11/4
- · material waste set: metal
- connection type: G 3/8 connections .
- · connection dimension: DN15
- (SC) possible