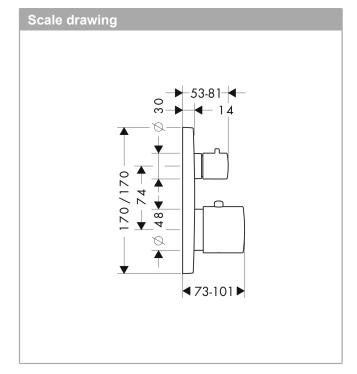

## product features

- · 2 functions
- · thermostat cartridge, shut-off valve
- · maximum flow rate at 3 bar: 29 l/min
- · flow rate upper outlet: 25 l/min
- · flow rate lower outlet: 29 l/min
- · min. operating pressure: 1 bar
- · max. operating pressure: 10 bar
- Safety stop at 40 °C
- · temperature limitation adjustable
- · with silencer
- · connection type: basic set