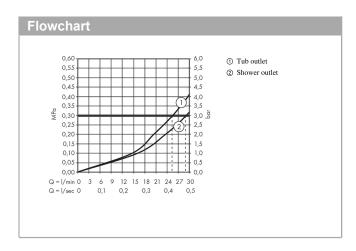

## product features

- · 2 functions
- · thermostat cartridge, shut-off valve
- · maximum flow rate at 3 bar: 29 l/min
- · flow rate upper outlet: 25 l/min
- · flow rate lower outlet: 29 l/min
- · min. operating pressure: 1 bar
- · max. operating pressure: 10 bar
- Safety stop at 40 °C
- · temperature limitation adjustable
- · with silencer
- · connection type: basic set