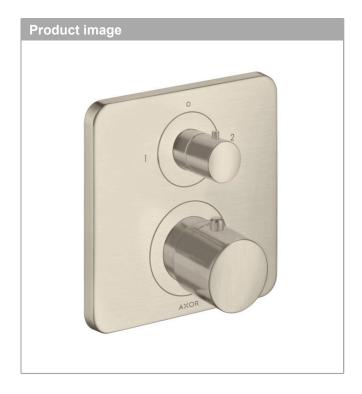

#### **AXOR Citterio M**

Thermostat for concealed installation with shut-off/ diverter valve

Finish: Brushed Nickel Article Number: 34725820

### **AXOR Citterio M**

Thermostat for concealed installation with shut-off/ diverter valve

Finish: Brushed Nickel Article Number: 34725820