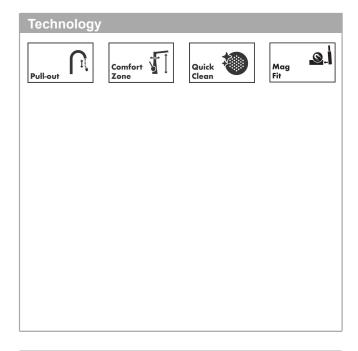

## product features

- · ComfortZone 220
- · swivel range adjustable in 2 steps to 110° or 150°
- · shower spray, laminar spray
- · lockable shower spray, spray returns through pressing spray diverter
- · MagFit magnetic shower support
- · quick connect hose
- connection dimension: DN15
- · maximum flow rate at 3 bar: 9 l/min
- · ceramic cartridge
- connection type: G % connections
- temperature limitation adjustable
- · integrated non-return valve
- · suitable for continuous flow water heaters
- · extension length up to 50 cm