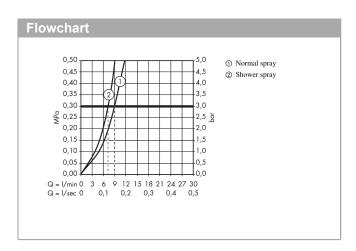

## product features

- · ComfortZone 220
- · swivel range adjustable in 2 steps to 110° or 150°
- · shower spray, laminar spray
- · lockable shower spray, spray returns through pressing spray diverter
- · MagFit magnetic shower support
- · quick connect hose
- connection dimension: DN15
- · maximum flow rate at 3 bar: 9 l/min
- · ceramic cartridge
- connection type: G % connections
- temperature limitation adjustable
- · integrated non-return valve
- · suitable for continuous flow water heaters
- · extension length up to 50 cm