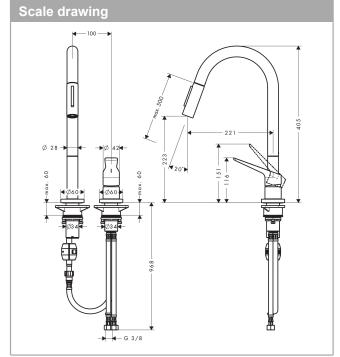

## product features

- · ComfortZone 220
- · swivel range adjustable in 2 steps to 110° or 150°
- · shower spray, laminar spray
- · lockable shower spray, spray returns through pressing spray diverter
- · MagFit magnetic shower support
- · quick connect hose
- connection dimension: DN15
- · maximum flow rate at 3 bar: 9 l/min
- · ceramic cartridge
- connection type: G % connections
- temperature limitation adjustable
- · integrated non-return valve
- · suitable for continuous flow water heaters
- · extension length up to 50 cm