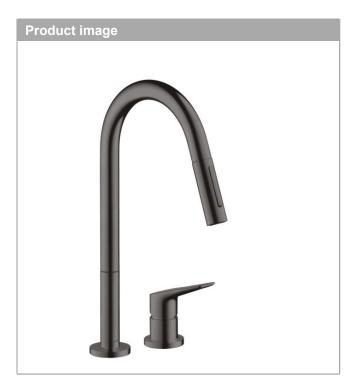

## **AXOR Citterio M**

2-hole single lever kitchen mixer 220 with pull-out spray
Finish: Brushed Black Chrome Article Number: 34822340

## **AXOR Citterio M**

**2-hole single lever kitchen mixer 220 with pull-out spray**Finish: **Brushed Black Chrome** Article Number: **34822340** 