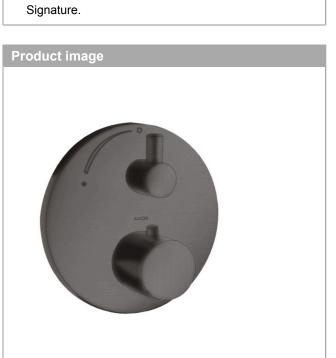

#### **AXOR Uno**

Thermostat for concealed installation with shut-off valve Finish: Brushed Black Chrome Article Number: 38700340

### **AXOR Uno**

Thermostat for concealed installation with shut-off valve Finish: Brushed Black Chrome Article Number: 38700340