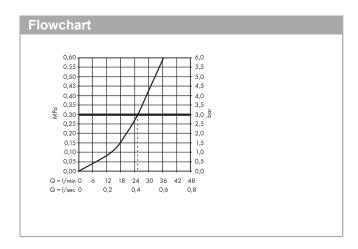

## product features

- · 1 function
- · thermostat cartridge, ceramic valves 90°
- · maximum flow rate at 3 bar: 25 l/min
- · min. operating pressure: 1 bar
- · max. operating pressure: 10 bar
- · Safety stop at 40 °C
- · temperature limitation adjustable
- · non-return valve
- · with silencer
- connection type: basic set
- This product is only available in the AXOR FinishPlus surfaces Polished und Brushed Bronze via AXOR Signature.