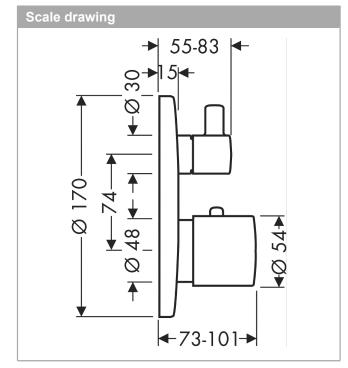

## product features

- · 1 function
- · thermostat cartridge, ceramic valves 90°
- · maximum flow rate at 3 bar: 25 l/min
- · min. operating pressure: 1 bar
- · max. operating pressure: 10 bar
- · Safety stop at 40 °C
- · temperature limitation adjustable
- · non-return valve
- · with silencer
- connection type: basic set
- This product is only available in the AXOR FinishPlus surfaces Polished und Brushed Bronze via AXOR Signature.