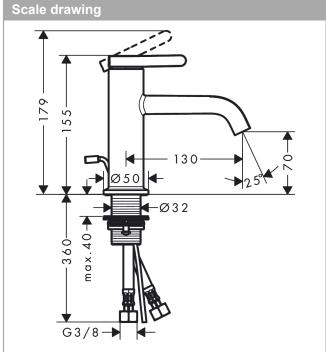

## product features

· consists of: single lever basin mixer, waste set

ComfortZone: 70projection: 130 mmspout height: 70 mm

handle variant: lever handlespray type: normal spray

· maximum flow rate at 3 bar: 5 l/min

ceramic cartridge

· temperature limitation adjustable

· suitable for continuous flow water heaters

pop-up waste set G 11/4

· material waste set: metal

connection type: G 3/8 connections

· connection dimension: DN15