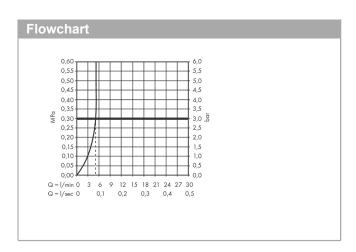

## product features

· consists of: single lever basin mixer, waste set

ComfortZone: 70projection: 130 mmspout height: 70 mm

handle variant: lever handlespray type: normal spray

· maximum flow rate at 3 bar: 5 l/min

 $\cdot~$  EU taxonomy: max. 6 l/min - Substantial Contribution

(SC) possible