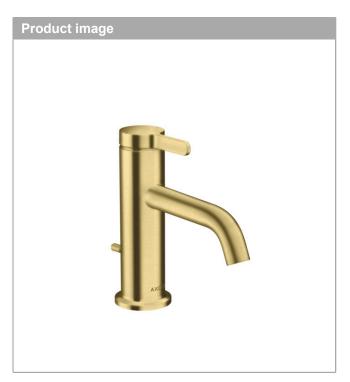

## **AXOR One**

Single lever basin mixer 70 with lever handle and pop-up waste set

Finish: Brushed Brass Article Number: 48000950