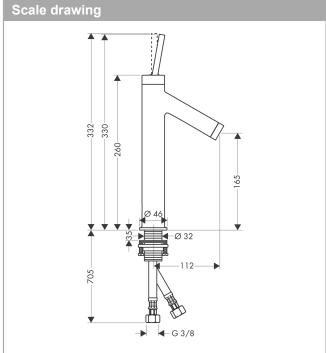

### product features

· consists of: single lever basin mixer, waste set

ComfortZone: 170
projection: 112 mm
spout height: 165 mm
handle variant: pin handle
spray type: normal spray

· maximum flow rate at 3 bar: 5 l/min

· ceramic cartridge

· suitable for continuous flow water heaters

· non-closing waste set

connection type: G % connections connection dimension: DN15

EU taxonomy: max. 6 l/min - Substantial Contribution

(SC) possible