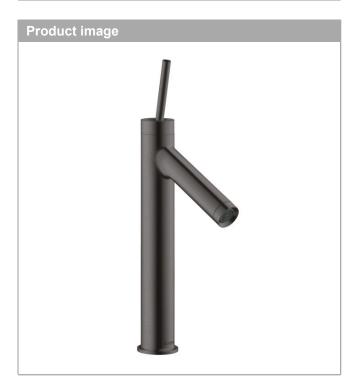

#### **AXOR Starck**

Single lever basin mixer 170 with pin handle and waste set Finish: Brushed Black Chrome Article Number: 10123340

### **AXOR Starck**

Single lever basin mixer 170 with pin handle and waste set Finish: Brushed Black Chrome Article Number: 10123340