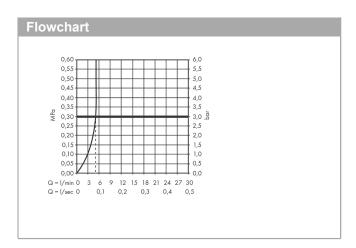

### product features

· consists of: single lever basin mixer, waste set

ComfortZone: 170
projection: 112 mm
spout height: 165 mm
handle variant: pin handle
spray type: normal spray

· maximum flow rate at 3 bar: 5 l/min