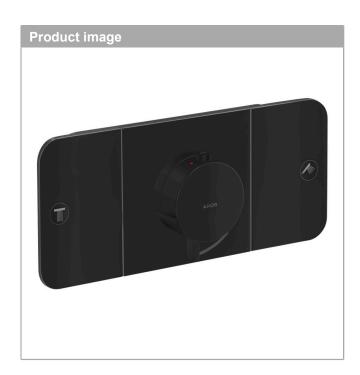

#### **AXOR One**

### Thermostatic module for concealed installation for 2 functions

Finish: Matt Black Article Number: 45712670