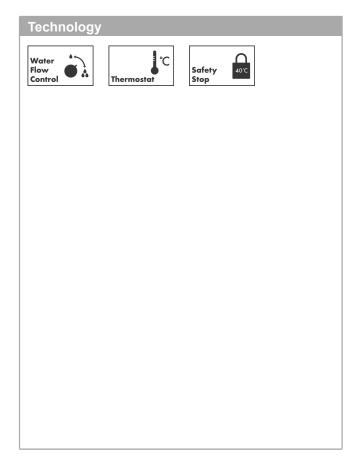

### product features

- · 2 functions and 1 additional outlet
- · simultaneous use of several outlets
- comfortable turning on / off of outlets with large Select-paddle
- Eco-Function: flow rate regulation via lever handle, depending on volume flow and installation situation approx. 50% flow rate reduction
- thermostat cartridge, Start/stop valve to operate the functions
- · maximum flow rate at 3 bar: 30 l/min
- flow rate per outlet: 24 l/min
- · flow rate by simultaneous use of all outlets: 30 l/min
- · min. operating pressure: 1 bar
- · max. operating pressure: 5 bar
- · Safety stop at 40 °C
- · temperature limitation adjustable
- the thermostat offers the possibility for thermal disinfection
- · non-return valve
- · connection type: basic set
- thermostat is delivered with buttons hand shower and Rain large