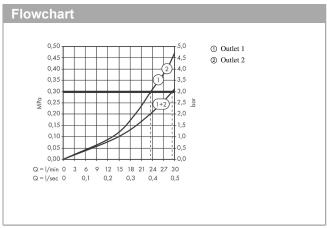

### product features

- · 2 functions and 1 additional outlet
- · simultaneous use of several outlets
- comfortable turning on / off of outlets with large Select-paddle
- Eco-Function: flow rate regulation via lever handle, depending on volume flow and installation situation approx. 50% flow rate reduction
- thermostat cartridge, Start/stop valve to operate the functions
- · maximum flow rate at 3 bar: 30 l/min
- flow rate per outlet: 24 l/min
- · flow rate by simultaneous use of all outlets: 30 l/min
- · min. operating pressure: 1 bar
- · max. operating pressure: 5 bar
- · Safety stop at 40 °C
- · temperature limitation adjustable
- the thermostat offers the possibility for thermal disinfection
- · non-return valve
- · connection type: basic set
- thermostat is delivered with buttons hand shower and Rain large