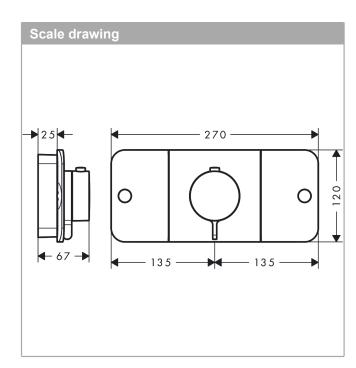

Eco-Function: flow rate regulation via lever handle, depending on volume flow and installation situation approx. 50% flow rate reduction
- thermostat cartridge, Start/stop valve to operate the functions
- · maximum flow rate at 3 bar: 30 l/min
- flow rate per outlet: 24 l/min
- · flow rate by simultaneous use of all outlets: 30 l/min
- · min. operating pressure: 1 bar
- · max. operating pressure: 5 bar
- · Safety stop at 40 °C
- · temperature limitation adjustable
- the thermostat offers the possibility for thermal disinfection
- · non-return valve
- · connection type: basic set
- thermostat is delivered with buttons hand shower and Rain large



# **AXOR**

## **AXOR One**

## Thermostatic module for concealed installation for 2 functions

Finish: Matt Black Article Number: 45712670