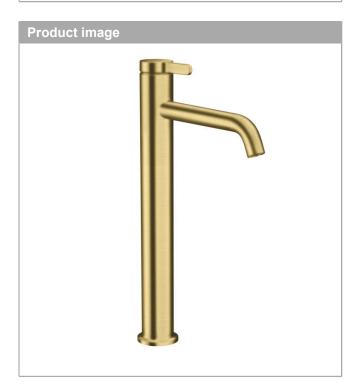

## **AXOR One**

Single lever basin mixer 260 with lever handle for wash bowls with waste set

Finish: **Brushed Brass** Article Number: **48002950** 

## **AXOR One**

Single lever basin mixer 260 with lever handle for wash bowls with waste set

Finish: Brushed Brass Article Number: 48002950