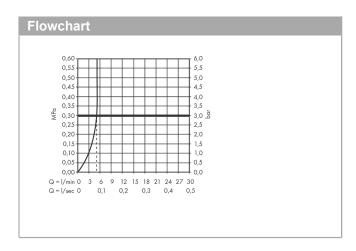

## product features

· consists of: single lever basin mixer, waste set

ComfortZone: 260projection: 180 mmspout height: 255 mm

handle variant: lever handlespray type: normal spray

· maximum flow rate at 3 bar: 5 l/min