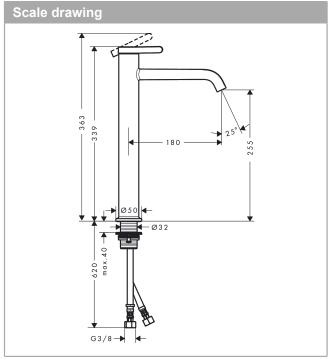

## product features

· consists of: single lever basin mixer, waste set

ComfortZone: 260projection: 180 mmspout height: 255 mm

handle variant: lever handlespray type: normal spray

· maximum flow rate at 3 bar: 5 l/min

· ceramic cartridge

· temperature limitation adjustable

· suitable for continuous flow water heaters

· non-closing waste set

· material waste set: metal

connection type: G 3/8 connections

· connection dimension: DN15