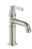

#### **AXOR Montreux**

Single lever basin mixer 100 with lever handle and waste set Finish: Stainless Steel Optic Article Number: 16516800

### product features

· consists of: single lever basin mixer, waste set

ComfortZone: 100projection: 142 mmspout height: 98 mm

handle variant: lever handlespray type: normal spray

· maximum flow rate at 3 bar: 5 l/min

### **AXOR Montreux**

Single lever basin mixer 100 with lever handle and waste set Finish: Stainless Steel Optic Article Number: 16516800