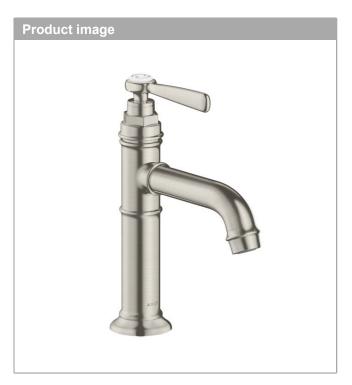

#### **AXOR Montreux**

Single lever basin mixer 100 with lever handle and waste set Finish: Stainless Steel Optic Article Number: 16516800

### **AXOR Montreux**

Single lever basin mixer 100 with lever handle and waste set Finish: Stainless Steel Optic Article Number: 16516800