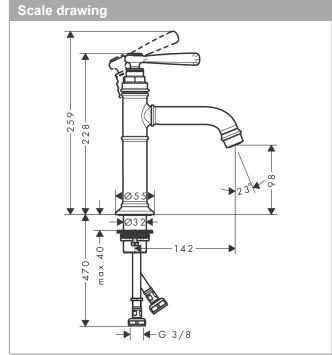

### product features

· consists of: single lever basin mixer, waste set

ComfortZone: 100projection: 142 mmspout height: 98 mm

handle variant: lever handlespray type: normal spray

· maximum flow rate at 3 bar: 5 l/min

ceramic cartridge

· temperature limitation adjustable

· suitable for continuous flow water heaters

non-closing waste set

connection type: G 3/8 connections

· connection dimension: DN15

EU taxonomy: max. 6 l/min - Substantial Contribution