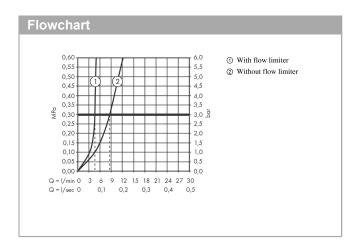

### product features

· consists of: single lever basin mixer, waste set

ComfortZone: 100projection: 142 mmspout height: 98 mm

handle variant: lever handlespray type: normal spray

· maximum flow rate at 3 bar: 5 l/min

ceramic cartridge

· temperature limitation adjustable

· suitable for continuous flow water heaters

non-closing waste set

connection type: G 3/8 connections

· connection dimension: DN15

EU taxonomy: max. 6 l/min - Substantial Contribution