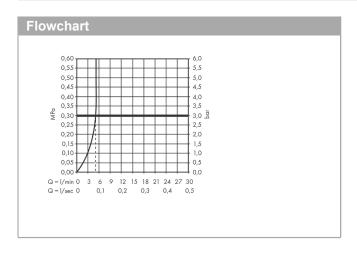

## product features

- consists of: single lever basin mixer for concealed installation wall-mounted, waste set
- · projection: 220 mm
- handle variant: lever handle
- spray type: normal spray
- · maximum flow rate at 3 bar: 5 l/min
- · ceramic cartridge
- · temperature limitation adjustable
- · suitable for continuous flow water heaters
- · non-closing waste set
- · connection type: basic set
- connection dimension: DN15
- handle can be positioned on the right or left, depending on the basic set installation
- EU taxonomy: max. 6 l/min Substantial Contribution (SC) possible