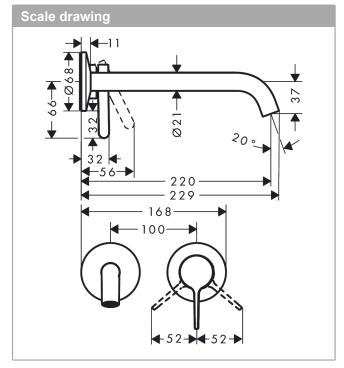

## product features

- consists of: single lever basin mixer for concealed installation wall-mounted, waste set
- · projection: 220 mm
- handle variant: lever handle
- spray type: normal spray
- · maximum flow rate at 3 bar: 5 l/min
- · ceramic cartridge
- · temperature limitation adjustable
- · suitable for continuous flow water heaters
- · non-closing waste set
- · connection type: basic set
- connection dimension: DN15
- handle can be positioned on the right or left, depending on the basic set installation
- EU taxonomy: max. 6 l/min Substantial Contribution (SC) possible