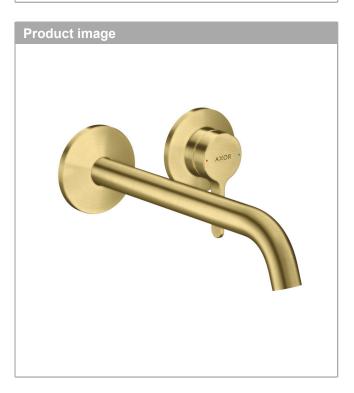

## **AXOR One**

## Single lever basin mixer for concealed installation wall-mounted with lever handle and spout 220 mm

Finish: Brushed Brass Article Number: 48120950

## **AXOR One**

Single lever basin mixer for concealed installation wall-mounted with lever handle and spout 220 mm

Finish: Brushed Brass Article Number: 48120950