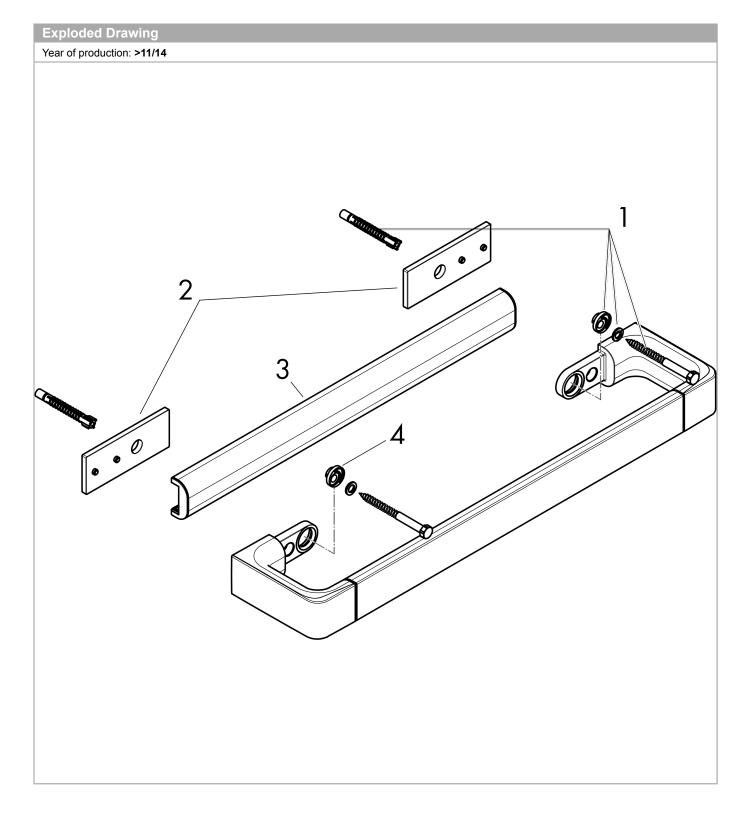

## AXOR Universal Softsquare Rail bath towel holder 800 mm

Finish: **Chrome** Article Number: **42833000** 

| Year of production: >11/14 |                                          |                |    |    |
|----------------------------|------------------------------------------|----------------|----|----|
| Pos.                       |                                          | Article Number | PC | PU |
| 1                          | mounting set                             | 92841000       | 3  | 1  |
| 2                          | tile-matching-disk 7 mm                  | 92406000       | 8  | 1  |
| 3                          | cover                                    | 92435000       | 16 | 1  |
| 4                          | excentric socket                         | 97604000       | 3  | 1  |
| а                          | set of adapters                          | 42870000       | 98 | 1  |
| b                          | set of covers                            | 42871000       | 98 | 1  |
| С                          | mounting kit for two-sided glass montage | 42841000       | 98 | 1  |