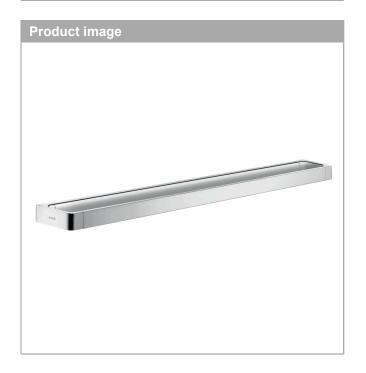

## AXOR Universal Softsquare Rail bath towel holder 800 mm

Finish: Chrome Article Number: 42833000