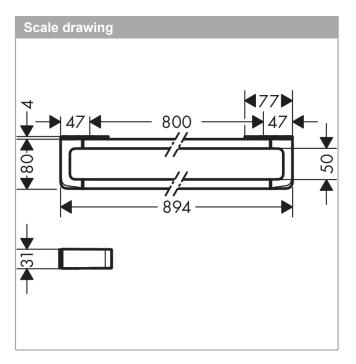

## product features

· wall-mounted

· material: metal

· holder material: metal

· fixed

· length: 894 mm

· with mounting material

· drilling distance: 800 mm

· diameter drill hole: 6 mm

· use as a rail for accessories and bath towel holder

· concealed fastening

AXOR Universal Softsquare Rail bath towel holder 800 mm

Finish: Chrome Article Number: 42833000