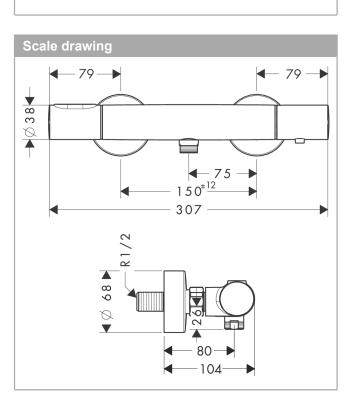

#### product features

- 1 function
- · thermostat cartridge, ceramic valve 180°
- · maximum flow rate at 3 bar: 20 l/min
- · min. operating pressure: 1 bar
- · max. operating pressure: 10 bar
- · Safety stop at 40 °C
- · temperature limitation adjustable
- · non-return valve
- · with silencer
- · centre distance: 150 ± 12 mm
- · connection dimension: DN15
- · connection type: s-shaped connections