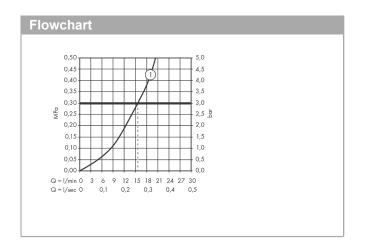

#### product features

- 1 function
- · thermostat cartridge, ceramic valve 180°
- · maximum flow rate at 3 bar: 20 l/min
- · min. operating pressure: 1 bar
- · max. operating pressure: 10 bar
- · Safety stop at 40 °C
- · temperature limitation adjustable
- · non-return valve
- · with silencer
- · centre distance: 150 ± 12 mm
- · connection dimension: DN15
- · connection type: s-shaped connections