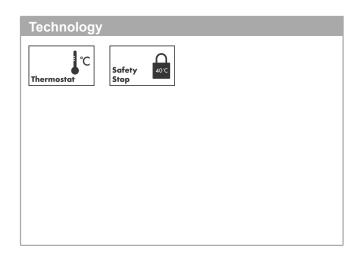

## product features

- · 1 function
- · Select push-button on/off control for 1 outlet
- · thermostat cartridge
- · maximum flow rate at 3 bar: 26 l/min
- · min. operating pressure: 1 bar
- · max. operating pressure: 10 bar
- · Safety stop at 40 °C
- · temperature limitation adjustable
- connection type: basic set
- · thermostat is delivered with button On/Off