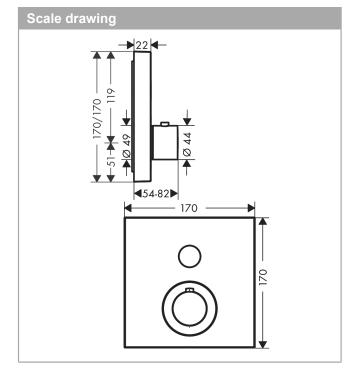

## product features

- · 1 function
- · Select push-button on/off control for 1 outlet
- · thermostat cartridge
- · maximum flow rate at 3 bar: 26 l/min
- · min. operating pressure: 1 bar
- · max. operating pressure: 10 bar
- · Safety stop at 40 °C
- · temperature limitation adjustable
- connection type: basic set
- · thermostat is delivered with button On/Off