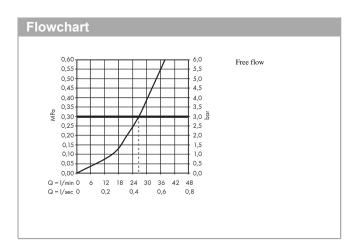

## product features

- · 1 function
- · Select push-button on/off control for 1 outlet
- · thermostat cartridge
- · maximum flow rate at 3 bar: 26 l/min
- · min. operating pressure: 1 bar
- · max. operating pressure: 10 bar
- · Safety stop at 40 °C
- · temperature limitation adjustable
- connection type: basic set
- · thermostat is delivered with button On/Off