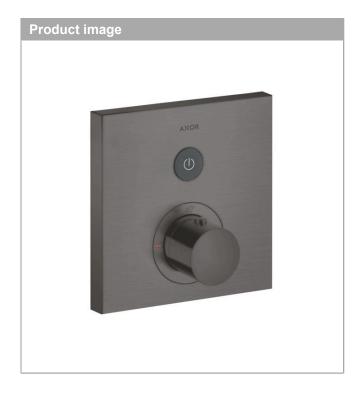

#### **AXOR ShowerSelect**

Thermostat for concealed installation square for 1 function Finish: Brushed Black Chrome Article Number: 36714340

### **AXOR ShowerSelect**

Thermostat for concealed installation square for 1 function Finish: Brushed Black Chrome Article Number: 36714340