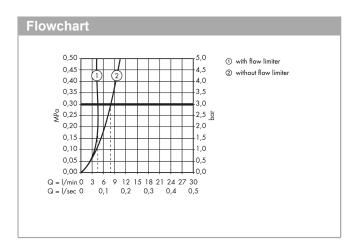

· maximum flow rate at 3 bar: 5 l/min

· ceramic cartridge

· suitable for continuous flow water heaters

pop-up waste set G 11/4

connection type: G % connections

· connection dimension: DN15

EU taxonomy: max. 6 l/min - Substantial Contribution