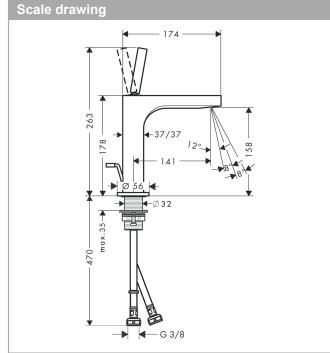

## product features

· ComfortZone: 160

· consists of: single lever basin mixer, waste set

projection: 141 mm
spout height: 158 mm
handle variant: pin handle
spray type: laminar spray
swiveling spray former

· maximum flow rate at 3 bar: 5 l/min

· ceramic cartridge

· suitable for continuous flow water heaters

pop-up waste set G 11/4

connection type: G % connections

· connection dimension: DN15

EU taxonomy: max. 6 l/min - Substantial Contribution