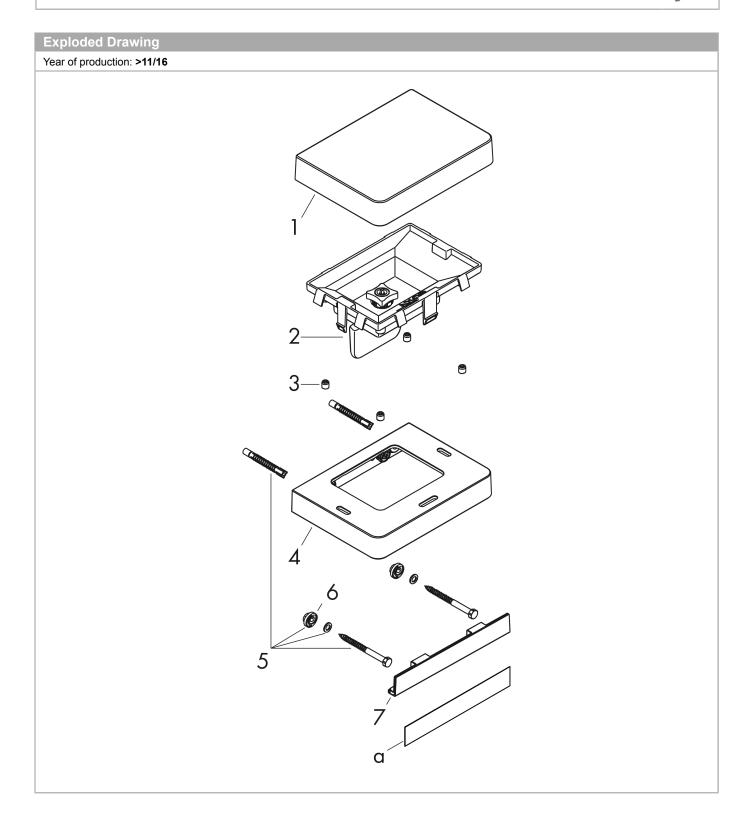

## AXOR Universal Softsquare Liquid soap dispenser with shelf Finish: Brushed Black Chrome

Article Number: 42819340

| Spare part list Year of production: >11/16 |                                          |          |    |   |
|--------------------------------------------|------------------------------------------|----------|----|---|
|                                            |                                          |          |    |   |
| 1                                          | cover                                    | 92428000 | 13 | 1 |
| 2                                          | pump                                     | 93321340 | 65 | 1 |
| 3                                          | screw cover                              | 96762000 | 1  | 1 |
| 4                                          | support element                          | 92425340 | 64 | 1 |
| 5                                          | mounting set                             | 92841000 | 3  | 1 |
| 6                                          | excentric socket                         | 97604000 | 3  | 1 |
| 7                                          | cover                                    | 92427340 | 99 | 1 |
| а                                          | cover                                    | 42890340 | 99 | 1 |
| b                                          | set of adapters                          | 42870340 | 99 | 1 |
| С                                          | set of covers                            | 42871340 | 99 | 1 |
| d                                          | mounting kit for two-sided glass montage | 42841000 | 99 | 1 |