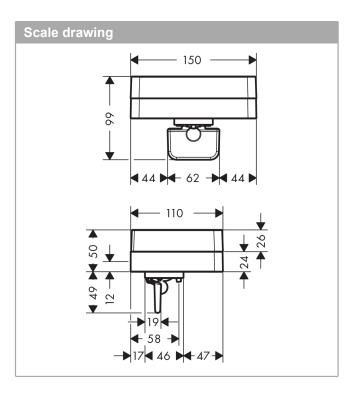

## product features

- · wall-mounted
- · adapter set no.42870XXX must be used when installing on a rail
- · holder material: metal
- · material container: glass
- · type of soap: liquid soap
- · filling capacity 180 ml
- · dosage 0.5 ml
- · with mounting material
- drilling distance: 108 mmdiameter drill hole: 6 mm
- · can be used additional as a shelf
- · suitable for shower