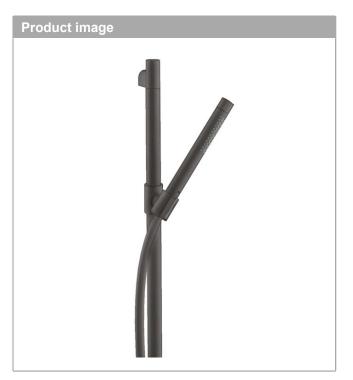

#### **AXOR Starck**

Shower set 0.90 m with baton hand shower 2jet

Finish: Brushed Black Chrome Article Number: 27980340

### **AXOR Starck**

Shower set 0.90 m with baton hand shower 2jet

Finish: Brushed Black Chrome Article Number: 27980340