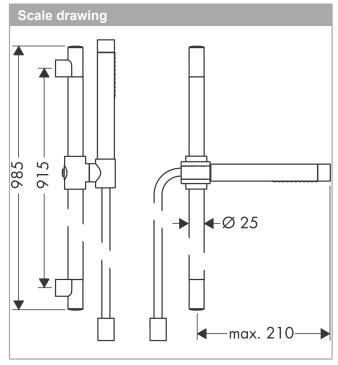

### product features

· consists of: baton hand shower, shower bar, shower hose, slider

shower head size: 70 mmspray type: Rain, Mono

· spray type adjustment by turning spray disc

· maximum flow rate at 3 bar: 14,5 l/min

· minimum flow pressure: 1 bar

· operating pressure: min. 1 bar/max. 6 bar

wall mounting: screw fasteningwall supports made of plastic

· profile pipe: round

shower bar diameter: 25 mm drilling distance 915 mm

· shower hose with cylindrical nut on both ends

· pivot connector prevents hose from tangling