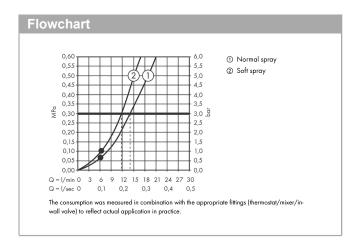

### product features

· consists of: baton hand shower, shower bar, shower hose, slider

shower head size: 70 mmspray type: Rain, Mono

· spray type adjustment by turning spray disc

· maximum flow rate at 3 bar: 14,5 l/min

· minimum flow pressure: 1 bar

· operating pressure: min. 1 bar/max. 6 bar

wall mounting: screw fasteningwall supports made of plastic

· profile pipe: round

shower bar diameter: 25 mm drilling distance 915 mm