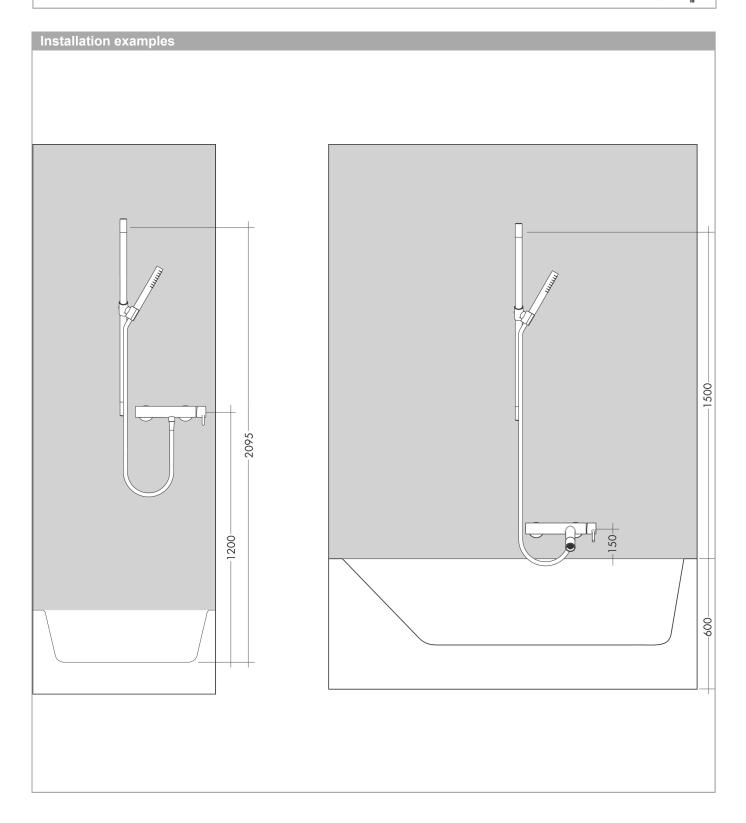

· minimum flow pressure: 1 bar

· operating pressure: min. 1 bar/max. 6 bar

wall mounting: screw fasteningwall supports made of plastic

· profile pipe: round

shower bar diameter: 25 mm drilling distance 915 mm