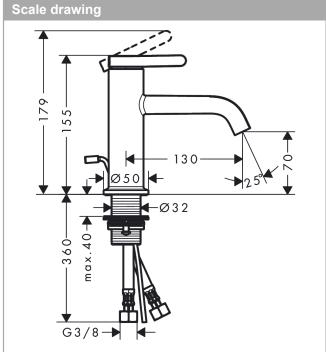

### product features

· consists of: single lever basin mixer, waste set

ComfortZone: 70projection: 130 mmspout height: 70 mm

handle variant: lever handlespray type: normal spray

· maximum flow rate at 3 bar: 5 l/min

· ceramic cartridge

· temperature limitation adjustable

· suitable for continuous flow water heaters

pop-up waste set G 11/4

· material waste set: metal

connection type: G 3/8 connections

· connection dimension: DN15