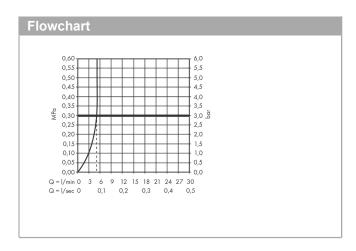

### product features

· consists of: single lever basin mixer, waste set

ComfortZone: 70projection: 130 mmspout height: 70 mm

handle variant: lever handlespray type: normal spray

· maximum flow rate at 3 bar: 5 l/min