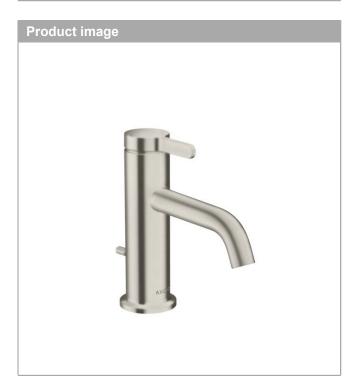

#### **AXOR One**

Single lever basin mixer 70 with lever handle and pop-up waste set

Finish: Stainless Steel Optic Article Number: 48000800

### **AXOR One**

Single lever basin mixer 70 with lever handle and pop-up waste set Finish: Stainless Steel Optic Article Number: 48000800