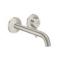

## AXOR One Single lever basin mixer for concealed installation wall-mounted with lever handle and spout 220 mm

Technolog

Finish: Stainless Steel Optic Article Number: 48120800

## product features

- consists of: single lever basin mixer for concealed installation wall-mounted, waste set
- · projection: 220 mm
- · handle variant: lever handle
- · spray type: normal spray
- · maximum flow rate at 3 bar: 5 l/min
- · ceramic cartridge
- · temperature limitation adjustable
- · suitable for continuous flow water heaters
- · non-closing waste set
- · connection type: basic set
- · connection dimension: DN15
- handle can be positioned on the right or left, depending on the basic set installation
- EU taxonomy: max. 6 l/min Substantial Contribution (SC) possible