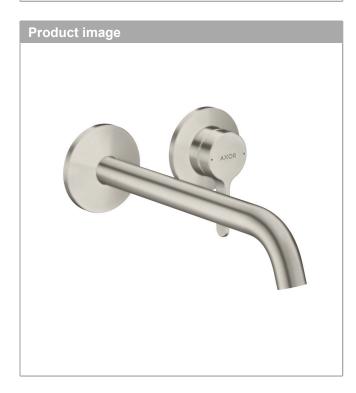

## AXOR One Single lever basin mixer for concealed installation wall-mounted with lever handle and spout 220 mm

Technolog

Finish: Stainless Steel Optic Article Number: 48120800

## product features

- consists of: single lever basin mixer for concealed installation wall-mounted, waste set
- · projection: 220 mm
- · handle variant: lever handle
- · spray type: normal spray
- · maximum flow rate at 3 bar: 5 l/min
- · ceramic cartridge
- · temperature limitation adjustable
- · suitable for continuous flow water heaters
- · non-closing waste set
- · connection type: basic set
- · connection dimension: DN15
- handle can be positioned on the right or left, depending on the basic set installation
- EU taxonomy: max. 6 l/min Substantial Contribution (SC) possible

## AXOR

AXOR One Single lever basin mixer for concealed installation wall-mounted with lever handle and spout 220 mm Finish: Stainless Steel Optic Article Number: 48120800

 0
 0
 0
 0
 0
 0
 0
 0
 0
 0
 0
 0
 0
 0
 0
 0
 0
 0
 0
 0
 0
 0
 0
 0
 0
 0
 0
 0
 0
 0
 0
 0
 0
 0
 0
 0
 0
 0
 0
 0
 0
 0
 0
 0
 0
 0
 0
 0
 0
 0
 0
 0
 0
 0
 0
 0
 0
 0
 0
 0
 0
 0
 0
 0
 0
 0
 0
 0
 0
 0
 0
 0
 0
 0
 0
 0
 0
 0
 0
 0
 0
 0
 0
 0
 0
 0
 0
 0
 0
 0
 0
 0
 0
 0
 0
 0
 0
 0
 0
 0
 0
 0
 0
 0
 0
 0
 0
 0
 0
 0
 0
 0
 0
 0
 0
 0
 0
 0
 0