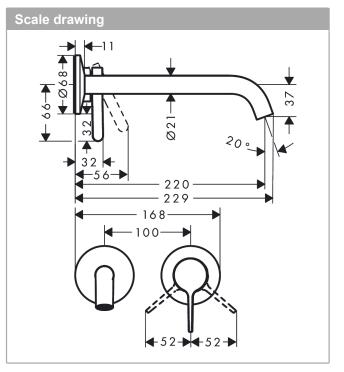

## product features

- consists of: single lever basin mixer for concealed installation wall-mounted, waste set
- · projection: 220 mm
- · handle variant: lever handle
- · spray type: normal spray
- · maximum flow rate at 3 bar: 5 l/min
- · ceramic cartridge
- · temperature limitation adjustable
- · suitable for continuous flow water heaters
- · non-closing waste set
- · connection type: basic set
- · connection dimension: DN15
- handle can be positioned on the right or left, depending on the basic set installation
- EU taxonomy: max. 6 l/min Substantial Contribution (SC) possible