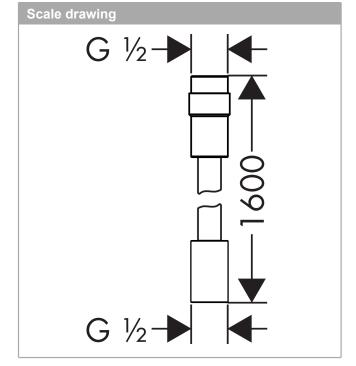

## product features

- · high-quality shower hose with metal effect
- · with plastic coating, easy to clean
- · shower hose length: 1.60 m
- · pivot connector prevents hose from tangling
- · kink-protected
- · adjustable flow rate between 6 l/min and 16 l/min
- · nuts shower hose: cylindrical nut on both ends
- · connection thread: G 1/2