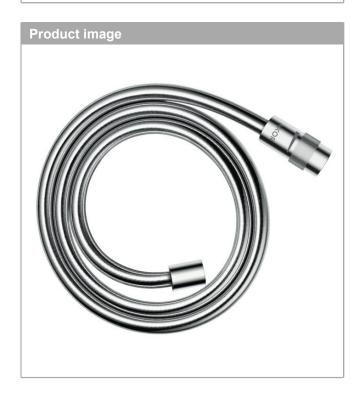

Shower hose 1.60 m with volume control Finish: Chrome Article Number: 28128000

## product features

- · high-quality shower hose with metal effect
- · with plastic coating, easy to clean
- · shower hose length: 1.60 m
- · pivot connector prevents hose from tangling
- · kink-protected
- · adjustable flow rate between 6 l/min and 16 l/min
- · nuts shower hose: cylindrical nut on both ends
- · connection thread: G 1/2