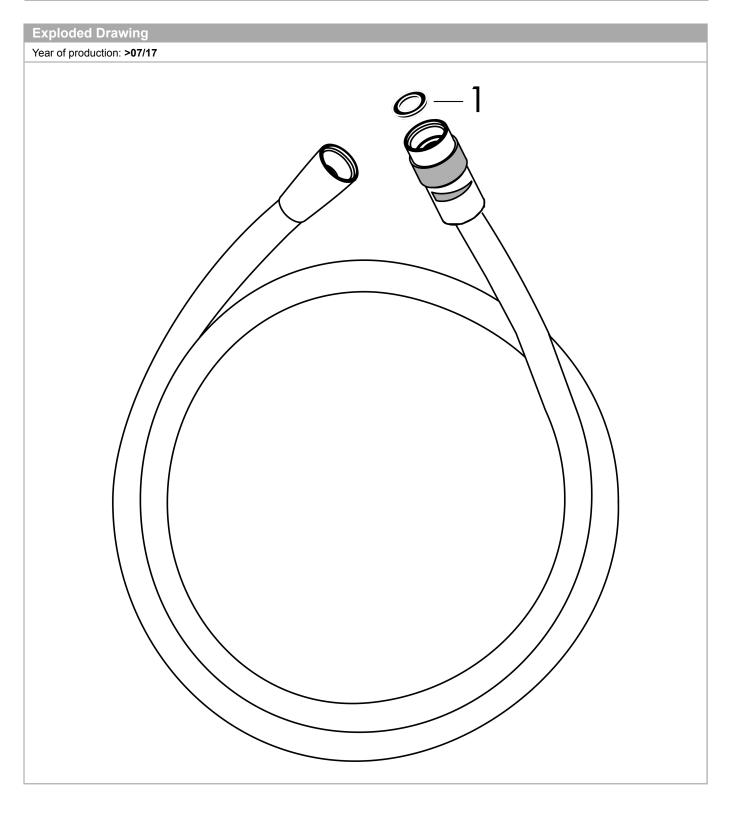

## **AXOR**

Shower hose 1.60 m with volume control Finish: Chrome Article Number: 28128000

Shower hose 1.60 m with volume control Finish: Chrome Article Number: 28128000

| Year of | f production: >07/17 |                |    |    |
|---------|----------------------|----------------|----|----|
| Pos.    |                      | Article Number | PC | PU |
| 1       | seal                 | 98058000       | 1  |    |