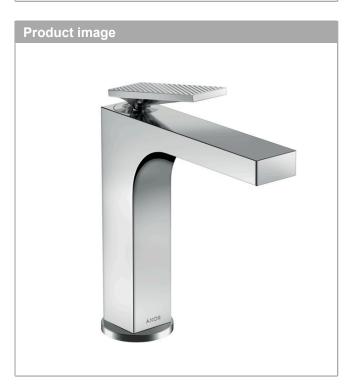

## **AXOR Citterio**

Single lever basin mixer 160 with lever handle and waste set - rhombic cut

Finish: Chrome Article Number: 39081000

## **AXOR Citterio**

Single lever basin mixer 160 with lever handle and waste set - rhombic cut

Finish: **Chrome** Article Number: **39081000** 