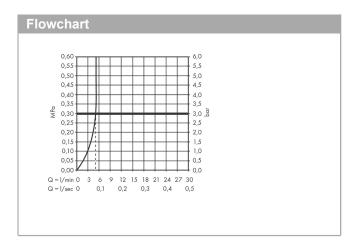

· maximum flow rate at 3 bar: 5 l/min

· ceramic cartridge

· suitable for continuous flow water heaters

· non-closing waste set

· connection type: G % connections

· connection dimension: DN15

EU taxonomy: max. 6 l/min - Substantial Contribution