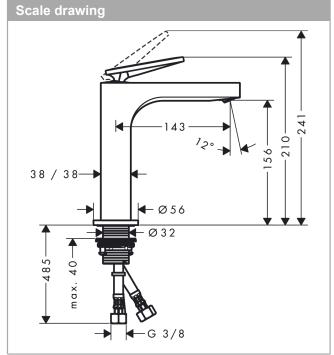

## product features

· consists of: single lever basin mixer, waste set

ComfortZone: 160
projection: 143 mm
spout height: 156 mm
handle variant: lever handle

spray type: laminar spray
swiveling spray former

· maximum flow rate at 3 bar: 5 l/min

· ceramic cartridge

· suitable for continuous flow water heaters

· non-closing waste set

· connection type: G % connections

· connection dimension: DN15

EU taxonomy: max. 6 l/min - Substantial Contribution