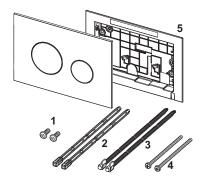

## Spare parts:

 1
 9820263
 Fastening screws (2003-2020)

 2
 9820022
 Actuation rods (2003-2020)

3 9820498 "easy fit" actuation rods (from 2021)
 4 9820497 "easy fit" attachment screws (from 2021)

**5** 9820346 Support frame