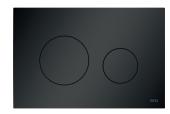

## TECEloop plastic toilet flush plate for dual-flush system

Article number: 9240925

Colour: Matt black Exhibition samples: Yes

**DU 1:** 1 pc. **DU 2:** 10 pc.

## **Description:**

Flush plate for TECE cisterns, for front or top actuation. Very flat plastic flush plate, flush buttons with rubber inlays, including actuation rods and mounting materials. Suitable for flush-mounted installation in combination with toilet installation frame and spacing frame. Compatible with insert chute for cleaning tablets.