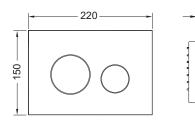

## TECEloop plastic toilet flush plate for dual-flush system

Article number: 9240925

Colour: Matt black Exhibition samples: Yes

**DU 1:** 1 pc. **DU 2:** 10 pc.

## **Description:**

Flush plate for TECE cisterns, for front or top actuation. Very flat plastic flush plate, flush buttons with rubber inlays, including actuation rods and mounting materials. Suitable for flush-mounted installation in combination with toilet installation frame and spacing frame. Compatible with insert chute for cleaning tablets.

Dimensions (W x H x D): 220 x 150 x 5 mm

## Sales data:

Product name: TECEloop toilet flush plate, plastic, for dual-flush system, matt black

Commodity group: 904

Product group: 2009040040



## Spare parts:



 1
 9820263
 Fastening screws (2003-2020)

 2
 9820022
 Actuation rods (2003-2020)

3 9820498 "easy fit" actuation rods (from 2021)
 4 9820497 "easy fit" attachment screws (from 2021)

**5** 9820346 Support frame