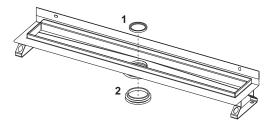

# Spare parts:

1 668012 Immersion pipe seal

2 668013 Seal between channel and outlet, until 2015