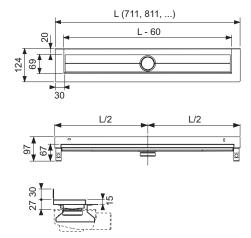

# TECEdrainline shower channel, straight, with wall upstand and Seal System sealing tape

Article number: 600801

Nominal length: 800 mm Total length L: 811 mm

Visible dim. after installation: 751 mm Width in unfinished state: 124 mm

Visible width

after installation: 69 mm

**DU 1:** 1 pc. **DU 2:** 32 pc.

# **Dimensional drawings:**

TECE data sheet 600801

Status as of 13.09.2022