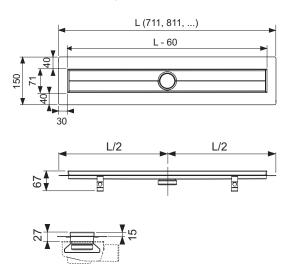

## TECE data sheet Status as of 13.09.2022

TECEdrainline shower channel, straight, with Seal System sealing tape

Article number: 600800

Nominal length: 800 mm Total length L: 811 mm Visible dim. after installation: 751 mm Width in unfinished state: 150 mm Visible width after installation: 71 mm DU 1: 1 pc. DU 2: 40 pc.

#### **Dimensional drawings:**