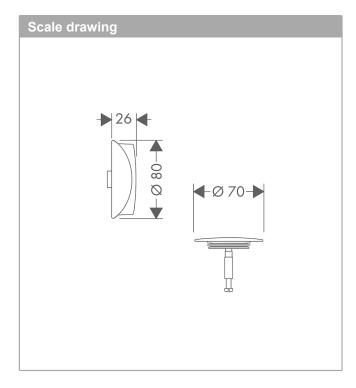

## product features

- · Consists of: turning handle, security plug
- · suitable for standard and large bath tubs

**Flexaplus** 

Finish set waste and overflow set

Finish: Matt White Art. no.: 58185700