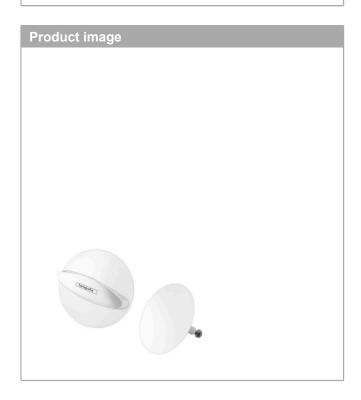

## product features

- · Consists of: turning handle, security plug
- · suitable for standard and large bath tubs

**Flexaplus** 

Finish set waste and overflow set

Finish: Matt White Art. no.: 58185700