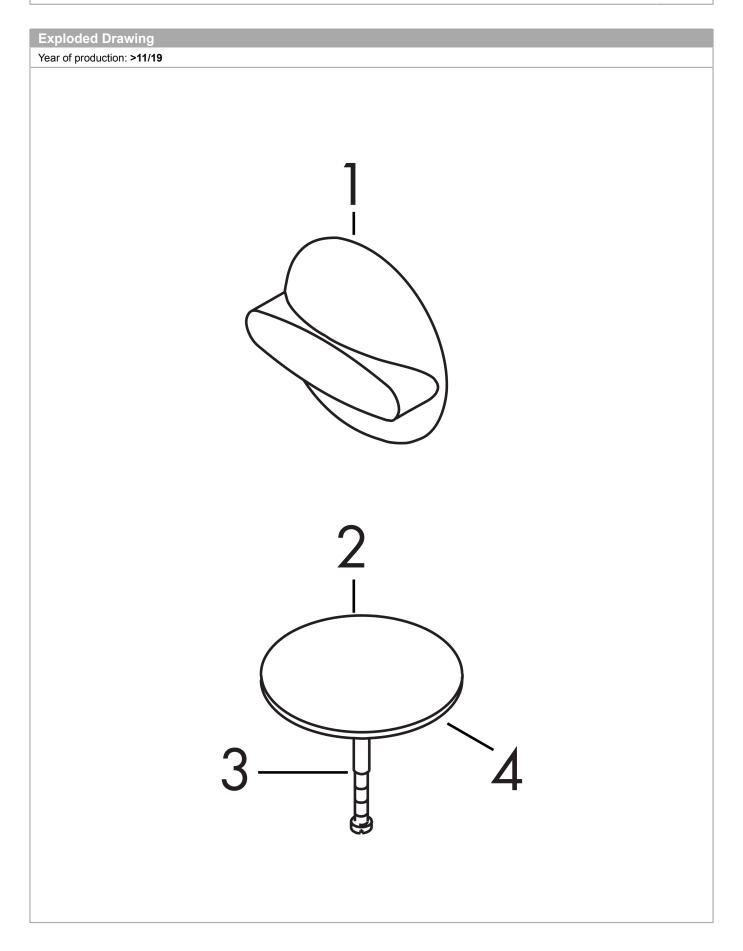

## **Flexaplus**

Finish set waste and overflow set

Finish: Matt White Art. no.: 58185700

| Spare part list Year of production: >11/19 |                            |          |       |    |
|--------------------------------------------|----------------------------|----------|-------|----|
| Pos.                                       | Description                | Art. no. | Price | PU |
| 1                                          | turning handle             | 96329700 | -     | 1  |
| 2                                          | plug                       | 96153700 | -     | 1  |
| 3                                          | hexagon socket screw M5x25 | 97658000 | -     | 1  |
| 4                                          | O-ring 36x3,5              | 98066000 | -     | 1  |