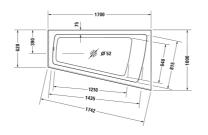

## |< 1700 mm >|

| Bathtub                                                                                                                                                                      | Dimension      | Weight          | Order number    |
|------------------------------------------------------------------------------------------------------------------------------------------------------------------------------|----------------|-----------------|-----------------|
| with one backrest slope right, with integrated acrylic panel<br>front and support frame, sanitary acrylic , Filling capacity 17<br>litre , water level 360 mm                | 0              |                 |                 |
| Colors                                                                                                                                                                       |                |                 |                 |
| 00 White Alpin                                                                                                                                                               |                |                 |                 |
| Variant                                                                                                                                                                      |                |                 |                 |
| Basic model                                                                                                                                                                  | 1700 x 1000 mm | 68.000 kilogram | 700265000000000 |
| Suitable setting                                                                                                                                                             |                |                 |                 |
| Bathtub handle chrome                                                                                                                                                        |                |                 | 792804          |
| Suitable products                                                                                                                                                            |                |                 |                 |
| Bathtub anchors for mounting and support of bathtubs and shower trays, 3 pieces,                                                                                             |                |                 | 790103          |
| Headrest for Paiova, material: polyurethane, white,                                                                                                                          |                |                 | 790001          |
| Rubber profile for noise reduction, length: 3300 mm, Width:<br>mm,                                                                                                           | 70             |                 | 790126          |
| Waste and overflow Quadroval with base inlet, chrome, for<br>bathtubs, long version, with flexible hose, **, outlet diameter 52<br>mm, length of bowden cable 1070 mm,       |                |                 | 791235          |
| Noise reduction set for acrylic bathtubs ****, Contents: noise<br>reduction bathtub anchors, bitumen pads, rubber profile #<br>790126,                                       |                |                 | 791368          |
| Waste and overflow Quadroval chrome, for bathtubs with<br>central outlet, with flexible hose, outlet diameter 52 mm, ler<br>of bowden cable 1100 mm,                         | ngth           |                 | 792210          |
| Waste and overflow Quadroval with water inlet, chrome, *, for<br>bathtubs with central outlet, with flexible hose, outlet diameter<br>52 mm, length of bowden cable 1100 mm, |                |                 | 792211          |

All drawings contain the necessary measurements which are subject to standard tolerances. They are stated in mm and are non-binding. Exact measurements, in particular for customised installation scenarios, can only be taken from the finished piece.