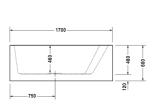

## |< 1700 mm >|

| Bathtub                                                                                                                                                                      | Dimension      | Weight          | Order number    |
|------------------------------------------------------------------------------------------------------------------------------------------------------------------------------|----------------|-----------------|-----------------|
| with one backrest slope right, with integrated acrylic panel<br>front and support frame, sanitary acrylic , Filling capacity 17<br>litre , water level 360 mm                | 0              |                 |                 |
| Colors                                                                                                                                                                       |                |                 |                 |
| 00 White Alpin                                                                                                                                                               |                |                 |                 |
| Variant                                                                                                                                                                      |                |                 |                 |
| Basic model                                                                                                                                                                  | 1700 x 1000 mm | 68.000 kilogram | 700265000000000 |
| Suitable setting                                                                                                                                                             |                |                 |                 |
| Bathtub handle chrome                                                                                                                                                        |                |                 | 792804          |
| Suitable products                                                                                                                                                            |                |                 |                 |
| Bathtub anchors for mounting and support of bathtubs and shower trays, 3 pieces,                                                                                             |                |                 | 790103          |
| Headrest for Paiova, material: polyurethane, white,                                                                                                                          |                |                 | 790001          |
| Rubber profile for noise reduction, length: 3300 mm, Width:<br>mm,                                                                                                           | 70             |                 | 790126          |
| Waste and overflow Quadroval with base inlet, chrome, for<br>bathtubs, long version, with flexible hose, **, outlet diameter 52<br>mm, length of bowden cable 1070 mm,       |                |                 | 791235          |
| Noise reduction set for acrylic bathtubs ****, Contents: noise<br>reduction bathtub anchors, bitumen pads, rubber profile #<br>790126,                                       |                |                 | 791368          |
| Waste and overflow Quadroval chrome, for bathtubs with<br>central outlet, with flexible hose, outlet diameter 52 mm, ler<br>of bowden cable 1100 mm,                         | ngth           |                 | 792210          |
| Waste and overflow Quadroval with water inlet, chrome, *, for<br>bathtubs with central outlet, with flexible hose, outlet diameter<br>52 mm, length of bowden cable 1100 mm, |                |                 | 792211          |

All drawings contain the necessary measurements which are subject to standard tolerances. They are stated in mm and are non-binding. Exact measurements, in particular for customised installation scenarios, can only be taken from the finished piece.