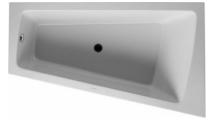

## Paiova Bathtub # 70026500000000

## |< 1700 mm >|

| Bathtub                                                                                                                                                                      | Dimension      | Weight          | Order number    |
|------------------------------------------------------------------------------------------------------------------------------------------------------------------------------|----------------|-----------------|-----------------|
| with one backrest slope right, with integrated acrylic panel<br>front and support frame, sanitary acrylic , Filling capacity 17<br>litre , water level 360 mm                | 0              |                 |                 |
| Colors                                                                                                                                                                       |                |                 |                 |
| 00 White Alpin                                                                                                                                                               |                |                 |                 |
| Variant                                                                                                                                                                      |                |                 |                 |
| Basic model                                                                                                                                                                  | 1700 x 1000 mm | 68.000 kilogram | 700265000000000 |
| Suitable setting                                                                                                                                                             |                |                 |                 |
| Bathtub handle chrome                                                                                                                                                        |                |                 | 792804          |
| Suitable products                                                                                                                                                            |                |                 |                 |
| Bathtub anchors for mounting and support of bathtubs and shower trays, 3 pieces,                                                                                             |                |                 | 790103          |
| Headrest for Paiova, material: polyurethane, white,                                                                                                                          |                |                 | 790001          |
| Rubber profile for noise reduction, length: 3300 mm, Width:<br>mm,                                                                                                           | 70             |                 | 790126          |
| Waste and overflow Quadroval with base inlet, chrome, for<br>bathtubs, long version, with flexible hose, **, outlet diameter 52<br>mm, length of bowden cable 1070 mm,       |                |                 | 791235          |
| Noise reduction set for acrylic bathtubs ****, Contents: noise<br>reduction bathtub anchors, bitumen pads, rubber profile #<br>790126,                                       |                |                 | 791368          |
| Waste and overflow Quadroval chrome, for bathtubs with<br>central outlet, with flexible hose, outlet diameter 52 mm, ler<br>of bowden cable 1100 mm,                         | ngth           |                 | 792210          |
| Waste and overflow Quadroval with water inlet, chrome, *, for<br>bathtubs with central outlet, with flexible hose, outlet diameter<br>52 mm, length of bowden cable 1100 mm, |                |                 | 792211          |