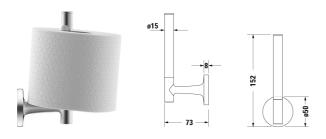

**Starck T Spare paper holder** # 009939..00 / 009939..00 / 009939..00 / 009939..00

|< 50 mm >|

| Spare paper holder                                                                       | Dimension  | Weight         | Order number |
|------------------------------------------------------------------------------------------|------------|----------------|--------------|
| 152 mm                                                                                   |            |                |              |
| Colors                                                                                   |            |                |              |
| 04 Brushed Bronze 10 Chrome 34 Polished Gold 46 Black Matt<br>70 Brushed Stainless Steel |            |                |              |
| Variant                                                                                  |            |                |              |
|                                                                                          | 50 x 73 mm | 0.180 kilogram | 00993900     |
|                                                                                          | 50 x 73 mm | 0.180 kilogram | 00993900     |
|                                                                                          | 50 x 73 mm | 0.180 kilogram | 00993900     |
|                                                                                          | 50 x 73 mm | 0.180 kilogram | 00993900     |
|                                                                                          | 50 x 73 mm | 0.180 kilogram | 00993900     |
|                                                                                          |            |                |              |
|                                                                                          |            |                |              |