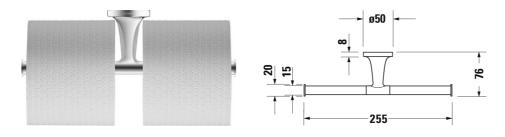

## **Starck T Paper holder double** # 009938..00 / 009938..00 / 009938..00 / 009938..00

|< 255 mm >|

| Paper holder double                                                                      | Dimension   | Weight         | Order number |
|------------------------------------------------------------------------------------------|-------------|----------------|--------------|
| 50 mm                                                                                    |             |                |              |
| Colors                                                                                   |             |                |              |
| 04 Brushed Bronze 10 Chrome 34 Polished Gold 46 Black Matt<br>70 Brushed Stainless Steel |             |                |              |
| Variant                                                                                  |             |                |              |
|                                                                                          | 255 x 76 mm | 0.240 kilogram | 00993800     |
|                                                                                          | 255 x 76 mm | 0.240 kilogram | 00993800     |
|                                                                                          | 255 x 76 mm | 0.240 kilogram | 00993800     |
|                                                                                          | 255 x 76 mm | 0.240 kilogram | 00993800     |
|                                                                                          | 255 x 76 mm | 0.240 kilogram | 00993800     |
|                                                                                          |             |                |              |
|                                                                                          |             |                |              |

All drawings contain the necessary measurements which are subject to standard tolerances. They are stated in mm and are non-binding. Exact measurements, in particular for customised installation scenarios, can only be taken from the finished piece.