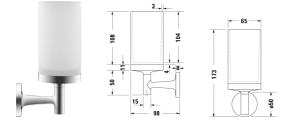

## **Starck T Glass holder** # 009931..00 / 009931..00 / 009931..00 / 009931..00 /

|< 65 mm >|

| Glass holder                                                                             | Dimension  | Weight         | Order number |
|------------------------------------------------------------------------------------------|------------|----------------|--------------|
| wall mounted, frosted glass, 173 mm                                                      |            |                |              |
| Colors                                                                                   |            |                |              |
| 04 Brushed Bronze 10 Chrome 34 Polished Gold 46 Black Matt<br>70 Brushed Stainless Steel |            |                |              |
| Variant                                                                                  |            |                |              |
|                                                                                          | 65 x 98 mm | 0.600 kilogram | 00993100     |
|                                                                                          | 65 x 98 mm | 0.600 kilogram | 00993100     |
|                                                                                          | 65 x 98 mm | 0.600 kilogram | 00993100     |
|                                                                                          | 65 x 98 mm | 0.600 kilogram | 00993100     |
|                                                                                          | 65 x 98 mm | 0.600 kilogram | 00993100     |

All drawings contain the necessary measurements which are subject to standard tolerances. They are stated in mm and are non-binding. Exact measurements, in particular for customised installation scenarios, can only be taken from the finished piece.