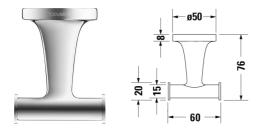

## Starck T Towel hook double # 009930..00 / 009930..00 / 009930..00 / 009930..00

|< 60 mm >|

| Towel hook double                                                                        | Dimension  | Weight         | Order number |
|------------------------------------------------------------------------------------------|------------|----------------|--------------|
| 50 mm                                                                                    |            |                |              |
|                                                                                          |            |                |              |
| Colors                                                                                   |            |                |              |
| 04 Brushed Bronze 10 Chrome 34 Polished Gold 46 Black Matt<br>70 Brushed Stainless Steel |            |                |              |
|                                                                                          |            |                |              |
| Variant                                                                                  |            |                |              |
|                                                                                          | 60 x 76 mm | 0.210 kilogram | 00993000     |
|                                                                                          | 60 x 76 mm | 0.210 kilogram | 00993000     |
|                                                                                          | 60 x 76 mm | 0.210 kilogram | 00993000     |
|                                                                                          | 60 x 76 mm | 0.210 kilogram | 00993000     |
|                                                                                          | 60 x 76 mm | 0.210 kilogram | 00993000     |
|                                                                                          |            |                |              |
|                                                                                          |            |                |              |