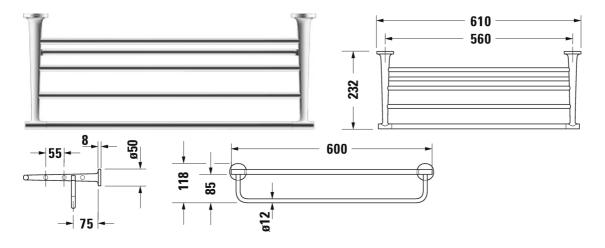

Starck T Towel shelf # 009944..00 / 009944..00 / 009944..00 / 009944..00

|< 610 mm >|

| Towel shelf                                                                              | Dimension    | Weight         | Order number |
|------------------------------------------------------------------------------------------|--------------|----------------|--------------|
| 118 mm                                                                                   |              |                |              |
| Colors                                                                                   |              |                |              |
| 04 Brushed Bronze 10 Chrome 34 Polished Gold 46 Black Matt<br>70 Brushed Stainless Steel |              |                |              |
| Variant                                                                                  |              |                |              |
|                                                                                          | 610 x 232 mm | 1.340 kilogram | 00994400     |
|                                                                                          | 610 x 232 mm | 1.340 kilogram | 00994400     |
|                                                                                          | 610 x 232 mm | 1.340 kilogram | 00994400     |
|                                                                                          | 610 x 232 mm | 1.340 kilogram | 00994400     |
|                                                                                          | 610 x 232 mm | 1.340 kilogram | 00994400     |