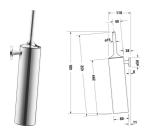

## Starck T Brush set # 009946..00 / 009946..00 / 009946..00 / 009946..00 / 009946..00

|< 80 mm >|

|                                                                                        | Dimension   | Weight         | Order number |
|----------------------------------------------------------------------------------------|-------------|----------------|--------------|
| rall mounted, 435 mm                                                                   |             |                |              |
| olors                                                                                  |             |                |              |
| 4 Brushed Bronze 10 Chrome 34 Polished Gold 46 Black Matt<br>0 Brushed Stainless Steel |             |                |              |
| ariant                                                                                 |             |                |              |
|                                                                                        | 80 x 118 mm | 1.100 kilogram | 00994600     |
|                                                                                        | 80 x 118 mm | 1.100 kilogram | 00994600     |
|                                                                                        | 80 x 118 mm | 1.100 kilogram | 00994600     |
|                                                                                        | 80 x 118 mm | 1.100 kilogram | 00994600     |
|                                                                                        | 80 x 118 mm | 1.100 kilogram | 00994600     |