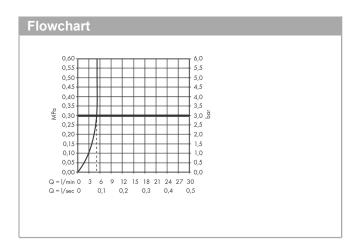

## product features

· consists of: single lever basin mixer, waste set

ComfortZone 160projection: 143 mmspout height: 156 mm

handle variant: lever handlespray type: laminar spray

· swiveling spray former

· maximum flow rate at 3 bar: 5 l/min