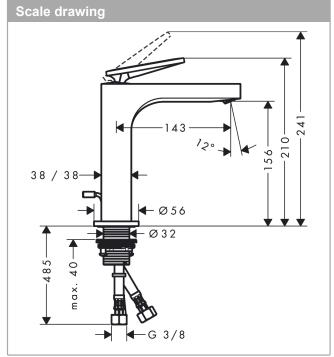

## product features

· consists of: single lever basin mixer, waste set

ComfortZone 160projection: 143 mmspout height: 156 mm

handle variant: lever handlespray type: laminar spray

· swiveling spray former

· maximum flow rate at 3 bar: 5 l/min

· ceramic cartridge

· suitable for continuous flow water heaters

pop-up waste set G 11/4

· connection type: G 3/4 connections

· connection dimension: DN15

EU taxonomy: max. 6 l/min - Substantial Contribution