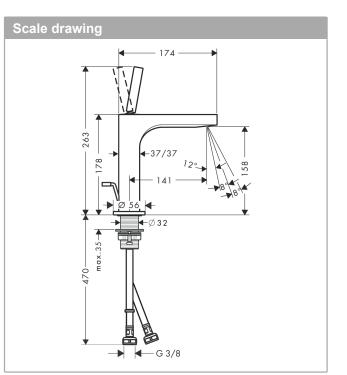

#### product features

- · consists of: single lever basin mixer, waste set
- · ComfortZone 160
- · projection: 141 mm
- · spout height: 158 mm
- · handle variant: pin handle
- · spray type: laminar spray
- · swiveling spray former
- · maximum flow rate at 3 bar: 5 l/min
- · ceramic cartridge
- · suitable for continuous flow water heaters
- · pop-up waste set G 1¼
- connection type: G ¾ connections
- · connection dimension: DN15
- EU taxonomy: max. 6 l/min Substantial Contribution (SC) possible