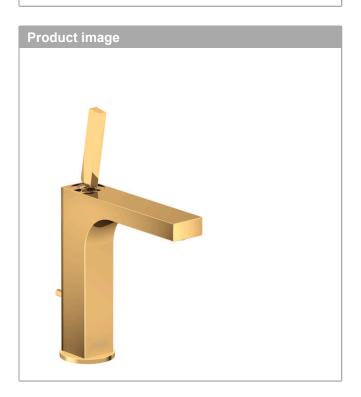

#### AXOR Citterio Single lever basin mixer 160 with pin handle and pop-up waste set Finish: Polished Gold Optic Article Number: 39031990

#### product features

- · consists of: single lever basin mixer, waste set
- · ComfortZone 160
- · projection: 141 mm
- · spout height: 158 mm
- · handle variant: pin handle
- · spray type: laminar spray
- · swiveling spray former
- · maximum flow rate at 3 bar: 5 l/min
- · ceramic cartridge
- · suitable for continuous flow water heaters
- · pop-up waste set G 1¼
- connection type: G ¾ connections
- · connection dimension: DN15
- EU taxonomy: max. 6 l/min Substantial Contribution (SC) possible