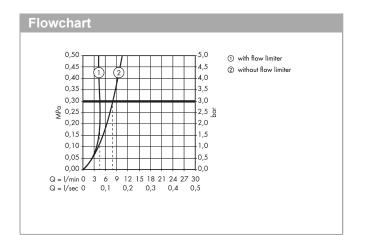

#### product features

- · consists of: single lever basin mixer, waste set
- · ComfortZone 160
- · projection: 141 mm
- · spout height: 158 mm
- · handle variant: pin handle
- · spray type: laminar spray
- · swiveling spray former
- · maximum flow rate at 3 bar: 5 l/min
- · ceramic cartridge
- · suitable for continuous flow water heaters
- · pop-up waste set G 1¼
- connection type: G ¾ connections
- · connection dimension: DN15
- EU taxonomy: max. 6 l/min Substantial Contribution (SC) possible