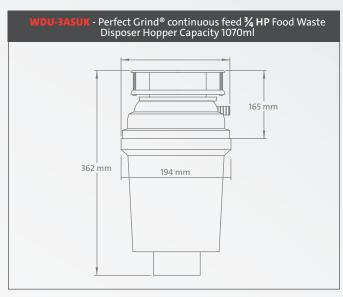

## Waste Disposal Units

| Product | Code      | Level | HP-RPM                  | Warranty | Fixing System | Grinding System | Switch              | Noise Level |
|---------|-----------|-------|-------------------------|----------|---------------|-----------------|---------------------|-------------|
|         | WDU-1ASUK | Entry | <b>⅓ HP</b> - 2500 RPM  | 3 Year   | 3 Bolt        | Stainless Steel | Built-in Air Switch | 51-53dBA    |
|         | WDU-2ASUK | Mid   | <b>% HP</b> - 2500 RPM  | 5 Year   | 3 Bolt        | Stainless Steel | Built-in Air Switch | 51-53dBA    |
|         | WDU-3ASUK | High  | <b>¾ HP</b> - 2500 RPM  | 8 Year   | 3 Bolt        | Stainless Steel | Built-in Air Switch | 56.4 dBA    |
|         | WDU-4ASUK | High  | <b>1½ HP</b> - 2500 RPM | 10 Year  | 3 Bolt        | Stainless Steel | Built-in Air Switch | 56-57dBA    |