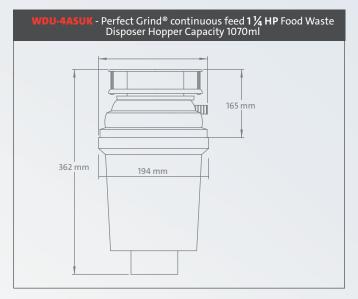

## Waste Disposal Units

| Product | Code      | Level | HP-RPM                  | Warranty | Fixing System | Grinding System | Switch              | Noise Level |
|---------|-----------|-------|-------------------------|----------|---------------|-----------------|---------------------|-------------|
|         | WDU-1ASUK | Entry | <b>⅓ HP</b> - 2500 RPM  | 3 Year   | 3 Bolt        | Stainless Steel | Built-in Air Switch | 51-53dBA    |
|         | WDU-2ASUK | Mid   | <b>% HP</b> - 2500 RPM  | 5 Year   | 3 Bolt        | Stainless Steel | Built-in Air Switch | 51-53dBA    |
|         | WDU-3ASUK | High  | <b>¾ HP</b> - 2500 RPM  | 8 Year   | 3 Bolt        | Stainless Steel | Built-in Air Switch | 56.4 dBA    |
|         | WDU-4ASUK | High  | <b>1½ HP</b> - 2500 RPM | 10 Year  | 3 Bolt        | Stainless Steel | Built-in Air Switch | 56-57dBA    |