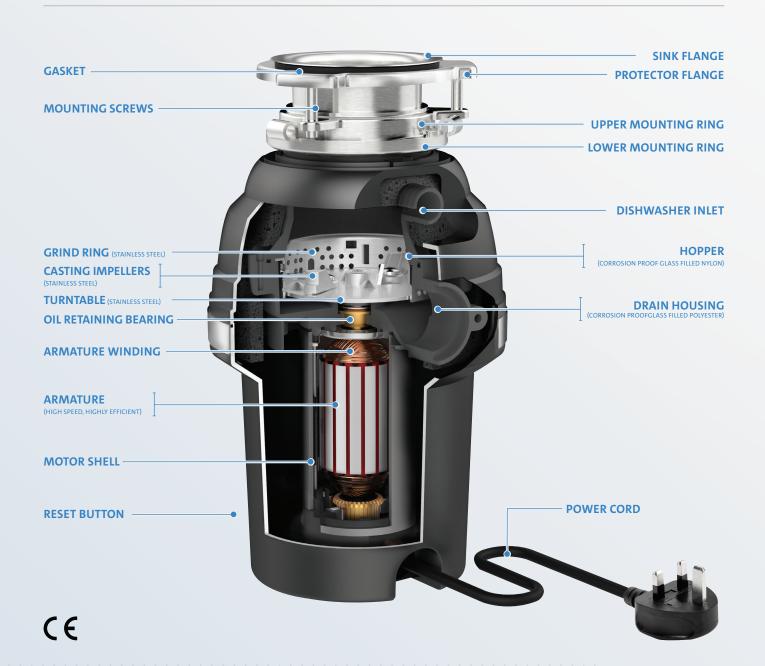

#### **Perfect Grinding System**

Perfect Grind® System can efficiently grind the toughest bones **faster and finer** than other brands and is safe for any properly sized septic system. **Wear resistant and corrosion proof**.

- Stainless steel, high precision, high speed dynamic balanced grinding turntable
- Stainless steel dual swivel anti-jam impellers prevent jamming
- Stainless steel grinding rings
- Specially designed large opening, round holes and arch cutters

#### **Corrosion Proof Grinding Chamber**

Grinding chamber is constructed with the proven durability of glass filled nylon for **lasting performance** and is treated with **BioGuard antimicrobial** odour protection.

#### **Air Switch Adaptor**

All WDU's include a Chrome air switch adaptor. Chrome and Matt Black air switches are available separately.

# **Technical Specifications**

| Waste Disposer Technical Specs |                  |                 |                                          |  |  |  |  |
|--------------------------------|------------------|-----------------|------------------------------------------|--|--|--|--|
| Motor Type                     | Permanent Magnet | Sink Flange     | Stainless Steel                          |  |  |  |  |
| Feed                           | Continuous       | Basket Strainer | Stainless Steel                          |  |  |  |  |
| Volts                          | 220-240V         | Drain Elbow     | ABS                                      |  |  |  |  |
| Frequency                      | 50/60Hz          | Bearings        | Permanently Lubricated, Sleeve Type      |  |  |  |  |
| Motor Speed                    | 2500RPM          |                 |                                          |  |  |  |  |
| Balance Level                  | G.04             | Manual Reset    | Protection for Overload and Temperature. |  |  |  |  |
| Turntable                      | Stainless Steel  |                 |                                          |  |  |  |  |
| Grind Rings                    | Stainless Steel  |                 |                                          |  |  |  |  |