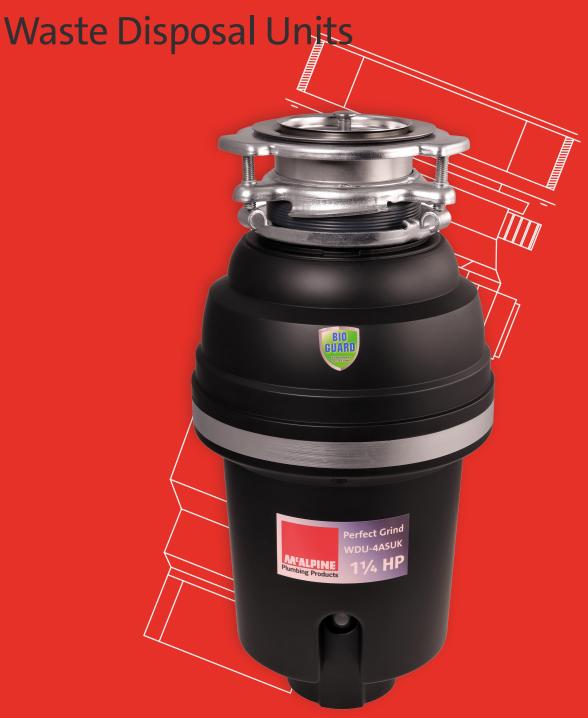

### Perfect Grind® Waste Disposal Units

An **environmentally sound solution** to the growing problem of food waste.

- 25% more torque than other brands provides more grinding power
- Unique permanent magnet motor produces higher RPM (revolutions per minute) than AC (alternating current) induction motors
- Corrosion proof cast stainless steel impellers on all models
- 180° dual swivel anti-jam impellers prevent jamming

- **High efficiency** performance saves time, water and energy
- Motor incorporates sound eliminating insulation technology for quiet operation
- **BioGuard antimicrobial** eliminates bacteria and odours
- · Power cord included
- Supplied with 90° Bend x 1½" BSP thread for connection to trap

## Waste Disposal Units

| Product | Code      | Level | HP-RPM                  | Warranty | Fixing System | Grinding System | Switch              | Noise Level |
|---------|-----------|-------|-------------------------|----------|---------------|-----------------|---------------------|-------------|
|         | WDU-1ASUK | Entry | <b>⅓ HP</b> - 2500 RPM  | 3 Year   | 3 Bolt        | Stainless Steel | Built-in Air Switch | 51-53dBA    |
|         | WDU-2ASUK | Mid   | <b>% HP</b> - 2500 RPM  | 5 Year   | 3 Bolt        | Stainless Steel | Built-in Air Switch | 51-53dBA    |
|         | WDU-3ASUK | High  | <b>¾ HP</b> - 2500 RPM  | 8 Year   | 3 Bolt        | Stainless Steel | Built-in Air Switch | 56.4 dBA    |
|         | WDU-4ASUK | High  | <b>1½ HP</b> - 2500 RPM | 10 Year  | 3 Bolt        | Stainless Steel | Built-in Air Switch | 56-57dBA    |