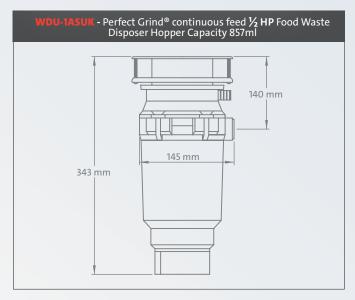

## Waste Disposal Units

| Product | Code      | Level | HP-RPM                  | Warranty | Fixing System | Grinding System | Switch              | Noise Level |
|---------|-----------|-------|-------------------------|----------|---------------|-----------------|---------------------|-------------|
|         | WDU-1ASUK | Entry | <b>⅓ HP</b> - 2500 RPM  | 3 Year   | 3 Bolt        | Stainless Steel | Built-in Air Switch | 51-53dBA    |
|         | WDU-2ASUK | Mid   | <b>% HP</b> - 2500 RPM  | 5 Year   | 3 Bolt        | Stainless Steel | Built-in Air Switch | 51-53dBA    |
|         | WDU-3ASUK | High  | <b>¾ HP</b> - 2500 RPM  | 8 Year   | 3 Bolt        | Stainless Steel | Built-in Air Switch | 56.4 dBA    |
|         | WDU-4ASUK | High  | <b>1½ HP</b> - 2500 RPM | 10 Year  | 3 Bolt        | Stainless Steel | Built-in Air Switch | 56-57dBA    |