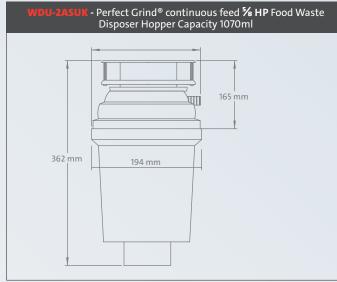

## Waste Disposal Units

| Product | Code      | Level | HP-RPM                  | Warranty | Fixing System | Grinding System | Switch              | Noise Level |
|---------|-----------|-------|-------------------------|----------|---------------|-----------------|---------------------|-------------|
|         | WDU-1ASUK | Entry | <b>⅓ HP</b> - 2500 RPM  | 3 Year   | 3 Bolt        | Stainless Steel | Built-in Air Switch | 51-53dBA    |
|         | WDU-2ASUK | Mid   | <b>% HP</b> - 2500 RPM  | 5 Year   | 3 Bolt        | Stainless Steel | Built-in Air Switch | 51-53dBA    |
|         | WDU-3ASUK | High  | <b>¾ HP</b> - 2500 RPM  | 8 Year   | 3 Bolt        | Stainless Steel | Built-in Air Switch | 56.4 dBA    |
|         | WDU-4ASUK | High  | <b>1½ HP</b> - 2500 RPM | 10 Year  | 3 Bolt        | Stainless Steel | Built-in Air Switch | 56-57dBA    |