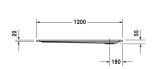

## 

|< 1200 mm >|

| Dimension      | Weight          | Order number                   |
|----------------|-----------------|--------------------------------|
|                |                 |                                |
|                |                 |                                |
|                |                 |                                |
|                |                 |                                |
| 1200 x 1000 mm | 23.800 kilogram | 720123000000000                |
| 1200 x 1000 mm | 23.800 kilogram | 720123000000001                |
| e<br>y         |                 | 791369                         |
|                |                 | 790269                         |
|                |                 | 790263                         |
| : 70           |                 | 790126                         |
|                |                 | 790103                         |
|                |                 | 790100                         |
|                | 1200 x 1000 mm  | 1200 x 1000 mm 23.800 kilogram |

All drawings contain the necessary measurements which are subject to standard tolerances. They are stated in mm and are non-binding. Exact measurements, in particular for customised installation scenarios, can only be taken from the finished piece.