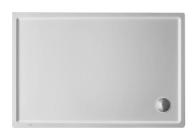

## 

|< 1200 mm >|

| Dimension      | Weight          | Order number                   |
|----------------|-----------------|--------------------------------|
|                |                 |                                |
|                |                 |                                |
|                |                 |                                |
|                |                 |                                |
| 1200 x 1000 mm | 23.800 kilogram | 720123000000000                |
| 1200 x 1000 mm | 23.800 kilogram | 720123000000001                |
| e<br>y         |                 | 791369                         |
|                |                 | 790269                         |
|                |                 | 790263                         |
| : 70           |                 | 790126                         |
|                |                 | 790103                         |
|                |                 | 790100                         |
|                | 1200 x 1000 mm  | 1200 x 1000 mm 23.800 kilogram |