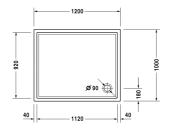

## 

|< 1200 mm >|

| Dimension      | Weight          | Order number                   |
|----------------|-----------------|--------------------------------|
|                |                 |                                |
|                |                 |                                |
|                |                 |                                |
|                |                 |                                |
| 1200 x 1000 mm | 23.800 kilogram | 720123000000000                |
| 1200 x 1000 mm | 23.800 kilogram | 720123000000001                |
| e<br>y         |                 | 791369                         |
|                |                 | 790269                         |
|                |                 | 790263                         |
| : 70           |                 | 790126                         |
|                |                 | 790103                         |
|                |                 | 790100                         |
|                | 1200 x 1000 mm  | 1200 x 1000 mm 23.800 kilogram |

All drawings contain the necessary measurements which are subject to standard tolerances. They are stated in mm and are non-binding. Exact measurements, in particular for customised installation scenarios, can only be taken from the finished piece.