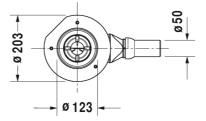

## Accessories Outlet drain # 791243

| Outlet drain                                                                                                                                                                      | Dimension | Weight | Order number |
|-----------------------------------------------------------------------------------------------------------------------------------------------------------------------------------|-----------|--------|--------------|
| for Stonetto shower trays, horizontal outlet, for installation with<br>support frame or support, Drain flow rate: 0,6 l/s (according to<br>DIN EN 274), **, outlet diameter 90 mm |           |        |              |
| Colors                                                                                                                                                                            |           |        |              |
|                                                                                                                                                                                   |           |        |              |
| Variant                                                                                                                                                                           |           |        |              |
| Infobox                                                                                                                                                                           |           |        |              |
| ** If DuroCast® shower trays will be installed with support fram<br>0000 is mandatory. If installed without support frame or suppor<br>or # 790269 00 0 00 1000                   |           |        |              |
|                                                                                                                                                                                   |           |        |              |
|                                                                                                                                                                                   |           |        |              |

All drawings contain the necessary measurements which are subject to standard tolerances. They are stated in mm and are non-binding. Exact measurements, in particular for customised installation scenarios, can only be taken from the finished piece.