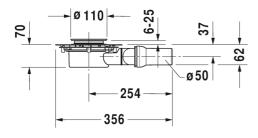

## Accessories Outlet drain # 791243

| Outlet drain                                                                                                                                                                      | Dimension | Weight | Order number |
|-----------------------------------------------------------------------------------------------------------------------------------------------------------------------------------|-----------|--------|--------------|
| for Stonetto shower trays, horizontal outlet, for installation with<br>support frame or support, Drain flow rate: 0,6 l/s (according to<br>DIN EN 274), **, outlet diameter 90 mm |           |        |              |
| Colors                                                                                                                                                                            |           |        |              |
|                                                                                                                                                                                   |           |        |              |
| Variant                                                                                                                                                                           |           |        |              |
| Infobox                                                                                                                                                                           |           |        |              |
| ** If DuroCast® shower trays will be installed with support fram<br>0000 is mandatory. If installed without support frame or suppor<br>or # 790269 00 0 00 1000                   |           |        |              |
|                                                                                                                                                                                   |           |        |              |
|                                                                                                                                                                                   |           |        |              |

All drawings contain the necessary measurements which are subject to standard tolerances. They are stated in mm and are non-binding. Exact measurements, in particular for customised installation scenarios, can only be taken from the finished piece.