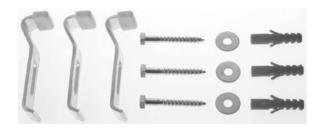

## Accessories Bathtub anchors # 790125

| Bathtub anchors                                                                                  | Dimension | Weight | Order number |
|--------------------------------------------------------------------------------------------------|-----------|--------|--------------|
| for mounting and support of D-Code/D-Neo/Duravit No.1 bathtubs and D-Code shower trays, 3 pieces |           |        |              |
|                                                                                                  |           |        |              |
| Colors                                                                                           |           |        |              |
|                                                                                                  |           |        |              |
|                                                                                                  |           |        |              |
| Variant                                                                                          |           |        |              |
|                                                                                                  |           |        |              |
|                                                                                                  |           |        |              |