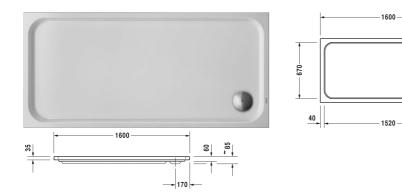

## |< 1600 mm >|

| Shower tray                                                                                                                                                                | Dimension     | Weight          | Order number   |
|----------------------------------------------------------------------------------------------------------------------------------------------------------------------------|---------------|-----------------|----------------|
| rectangle, sanitary acrylic, 85 mm                                                                                                                                         |               |                 |                |
| Colors                                                                                                                                                                     |               |                 |                |
| 00 White Alpin                                                                                                                                                             |               |                 |                |
| Variant                                                                                                                                                                    |               |                 |                |
| Shower tray                                                                                                                                                                | 1600 x 750 mm | 25.000 kilogram | 72016400000000 |
| Shower tray with Antislip                                                                                                                                                  | 1600 x 750 mm | 25.000 kilogram | 72016400000001 |
| Accessory for shower trays                                                                                                                                                 |               |                 |                |
| Noise reduction set for acrylic shower trays Contents: noise<br>reduction shower tray anchors, noise protection shower tray<br>feet, bitumen pads, rubber profile # 790126 |               |                 | 791369         |
| Outlet drain horizontal outlet, chrome                                                                                                                                     |               |                 | 791260         |
| Support frame with length $\geq$ 1500 mm                                                                                                                                   |               |                 | 790158         |
| Rubber profile for noise reduction, length: 3300 mm, Width: 70 mm                                                                                                          | ]             |                 | 790126         |
| Bathtub anchors for mounting and support of D-Code/D-<br>Neo/Duravit No.1 bathtubs and D-Code shower trays, 3 pieces                                                       |               |                 | 790125         |
|                                                                                                                                                                            |               |                 |                |