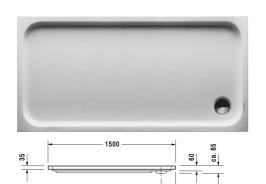

## D-Code Shower tray # 72009900000000 / 72009900000001

|< 1500 mm >|

| Shower tray                                                                                                                                                          | Dimension     | Weight          | Order number    |
|----------------------------------------------------------------------------------------------------------------------------------------------------------------------|---------------|-----------------|-----------------|
| rectangle, sanitary acrylic, 85 mm                                                                                                                                   |               |                 |                 |
| Colors                                                                                                                                                               |               |                 |                 |
| 00 White Alpin                                                                                                                                                       |               |                 |                 |
| Variant                                                                                                                                                              |               |                 |                 |
| Shower tray                                                                                                                                                          | 1500 x 750 mm | 24.500 kilogram | 720099000000000 |
| Shower tray with Antislip                                                                                                                                            | 1500 x 750 mm | 24.500 kilogram | 720099000000001 |
| Accessory for shower trays                                                                                                                                           |               |                 |                 |
| Noise reduction set for acrylic shower trays Contents: noise reduction shower tray anchors, noise protection shower tray feet, bitumen pads, rubber profile # 790126 |               |                 | 791369          |
| Outlet drain horizontal outlet, chrome                                                                                                                               |               |                 | 791260          |
| Support frame with length ≥ 1500 mm                                                                                                                                  |               |                 | 790158          |
| Rubber profile for noise reduction, length: 3300 mm, Width: 70 mm                                                                                                    |               |                 | 790126          |
| Bathtub anchors for mounting and support of D-Code/D-<br>Neo/Duravit No.1 bathtubs and D-Code shower trays, 3 pieces                                                 |               |                 | 790125          |
|                                                                                                                                                                      |               |                 |                 |

All drawings contain the necessary measurements which are subject to standard tolerances. They are stated in mm and are non-binding. Exact measurements, in particular for customised installation scenarios, can only be taken from the finished piece.