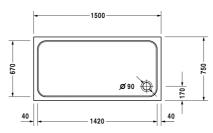

## D-Code Shower tray # 72009900000000 / 72009900000001

|< 1500 mm >|

| Shower tray                                                                                                                                                          | Dimension     | Weight          | Order number    |
|----------------------------------------------------------------------------------------------------------------------------------------------------------------------|---------------|-----------------|-----------------|
| rectangle, sanitary acrylic, 85 mm                                                                                                                                   |               |                 |                 |
| Colors                                                                                                                                                               |               |                 |                 |
| 00 White Alpin                                                                                                                                                       |               |                 |                 |
| Variant                                                                                                                                                              |               |                 |                 |
| Shower tray                                                                                                                                                          | 1500 x 750 mm | 24.500 kilogram | 720099000000000 |
| Shower tray with Antislip                                                                                                                                            | 1500 x 750 mm | 24.500 kilogram | 720099000000001 |
| Accessory for shower trays                                                                                                                                           |               |                 |                 |
| Noise reduction set for acrylic shower trays Contents: noise reduction shower tray anchors, noise protection shower tray feet, bitumen pads, rubber profile # 790126 |               |                 | 791369          |
| Outlet drain horizontal outlet, chrome                                                                                                                               |               |                 | 791260          |
| Support frame with length ≥ 1500 mm                                                                                                                                  |               |                 | 790158          |
| Rubber profile for noise reduction, length: 3300 mm, Width: 70 mm                                                                                                    |               |                 | 790126          |
| Bathtub anchors for mounting and support of D-Code/D-<br>Neo/Duravit No.1 bathtubs and D-Code shower trays, 3 pieces                                                 |               |                 | 790125          |
|                                                                                                                                                                      |               |                 |                 |

All drawings contain the necessary measurements which are subject to standard tolerances. They are stated in mm and are non-binding. Exact measurements, in particular for customised installation scenarios, can only be taken from the finished piece.